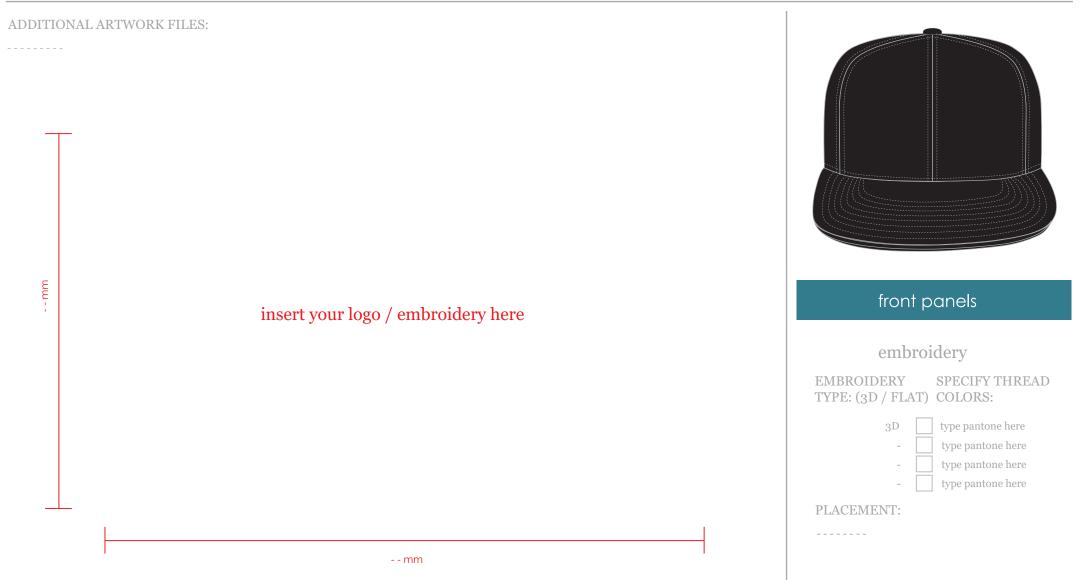

#### custom panels interior labels under visor visor top ADDITIONAL ARTWORK FILES: Customize Sweatband Labels Example: If you have any custom fabric / prints please insert here. please also supply additional artwork file, with the art 100% to scale. If there is no panel customization, please just leave this section blank C & T 30 mm wearer's left front wearer's right Care Label (Example) C & T 50% nylon, 50% polyester made in china xxxxxxx.com interior taping do not wash do not bleach Type pantone here SCREEN PRINT COLOR: Type pantone here Black do not tumble dry

#### additional details

#### ADDITIONAL ARTWORK FILES:

-----