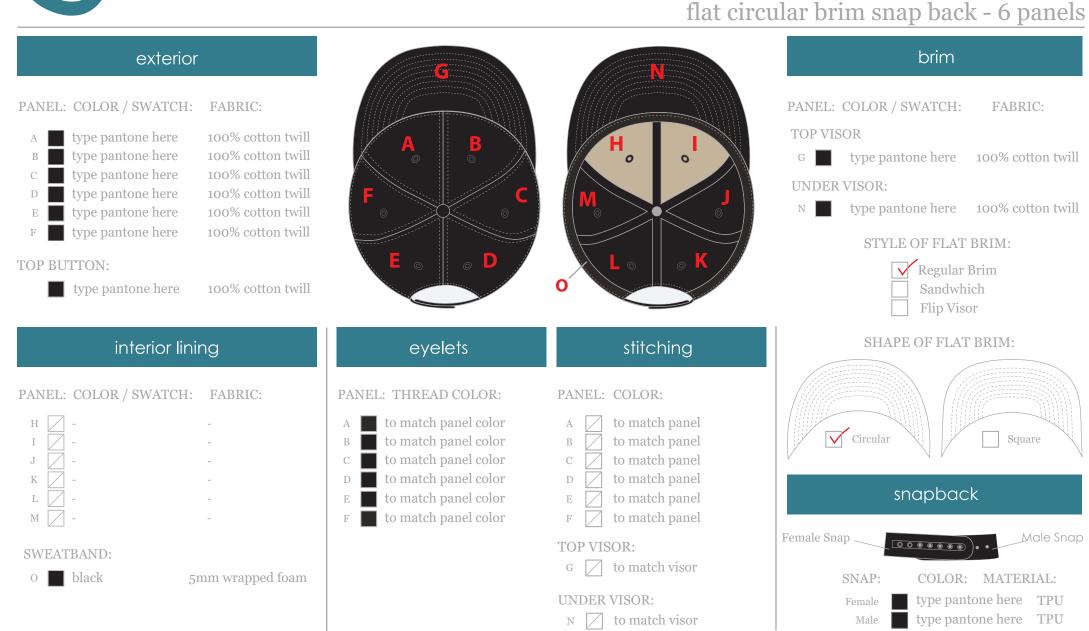

www.ctheadwear.com





### flat circular brim snap back - 6 panels



### flat circular brim snap back - 6 panels







#### custom panels interior labels under visor visor top ADDITIONAL ARTWORK FILES: Customize Sweatband Labels Example: If you have any custom fabric / prints please insert here. please also supply additional artwork file, with the art 100% to scale. If there is no panel customization, please just leave this section blank C & T 30 mm wearer's left front wearer's right Care Label (Example) C & T 50% nylon, 50% polyester made in china xxxxxxx.com interior taping do not wash do not bleach Type pantone here SCREEN PRINT COLOR: Type pantone here Black do not tumble dry

flat circular brim snap back - 6 panels

TAPING COLOR:



flat circular brim snap back - 6 panels

#### a