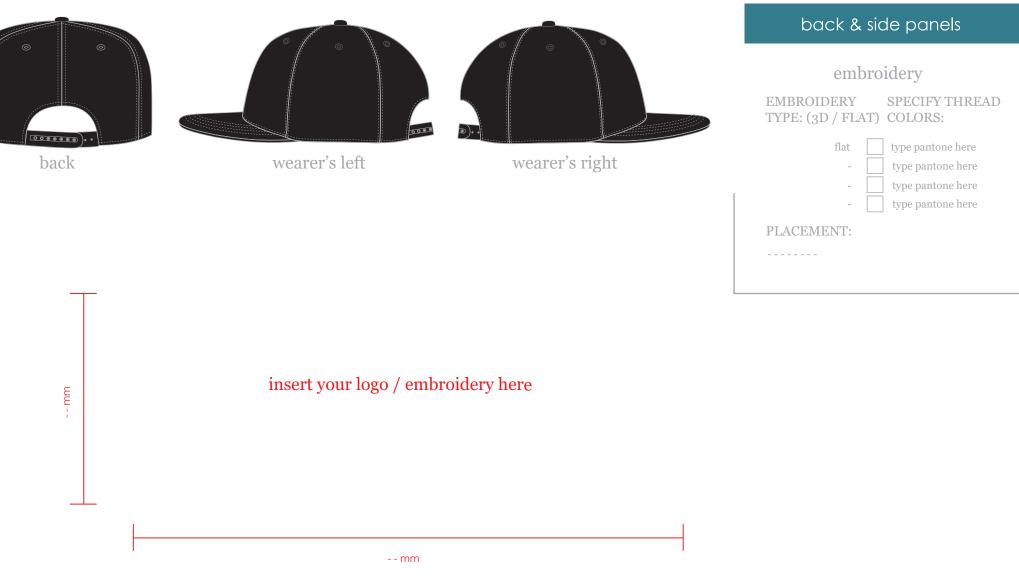

#### custom panels interior labels under visor visor top ADDITIONAL ARTWORK FILES: Customize Sweatband Labels Example: If you have any custom fabric / prints please insert here. please also supply additional artwork file, with the art 100% to scale. If there is no panel customization, please just leave this section blank C & T 30 mm wearer's left front wearer's right Care Label (Example) C & T 50% nylon, 50% polyester made in china xxxxxxx.com interior taping do not wash do not bleach Type pantone here SCREEN PRINT COLOR: Type pantone here Black do not tumble dry

#### additional details

#### ADDITIONAL ARTWORK FILES:

-----