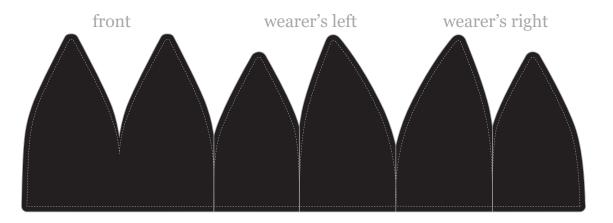

### exterior

PANEL: COLOR / SWATCH: FABRIC:

A/B type pantone here 100% cotton twill

type pantone here 100% cotton twill
type pantone here 100% cotton twill
type pantone here 100% cotton twill
type pantone here 100% cotton twill
type pantone here 100% cotton twill

## stitching

PANEL: COLOR:

A/B / to match panel

c / to match panel
to match panel

E to match panel

to match panel