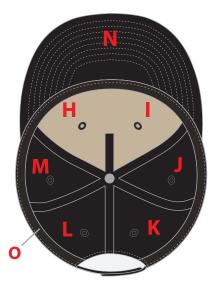

## interior lining

PANEL: COLOR / SWATCH: FABRIC:

H/I \_ - -

J \_ - -

И 💹 -

#### SWEATBAND:

o black 5mm wrapped foam

## eyelets

PANEL: THREAD COLOR:

to match panel color

## stitching

PANEL: COLOR:

A/B / to match panel

c / to match panel
to match panel

E to match panel

to match panel

#### TOP VISOR:

G / to match visor

#### UNDER VISOR:

N / to match visor