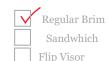

# flat circular brim snap back - 5 panels

### exterior

PANEL: COLOR / SWATCH: FABRIC:

A/B type pantone here 100% cotton twill

type pantone here 100% cotton twill
type pantone here 100% cotton twill
type pantone here 100% cotton twill
type pantone here 100% cotton twill
type pantone here 100% cotton twill

#### TOP BUTTON:

type pantone here 100% cotton twill

# F C D



## brim

PANEL: COLOR / SWATCH: FABRIC:

TOP VISOR

G type pantone here 100% cotton twill

**UNDER VISOR:** 

N type pantone here 100% cotton twill

#### STYLE OF FLAT BRIM:



## interior lining

PANEL: COLOR / SWATCH: FABRIC:

H/I \_ - -

J \_ - -

И 💹 -

#### SWEATBAND:

o black 5mm wrapped foam

## eyelets

PANEL: THREAD COLOR:

to match panel color

## stitching

PANEL: COLOR:

A/B / to match panel

c / to match panel
to match panel

E to match panel

to match panel

#### TOP VISOR:

G / to match visor

#### UNDER VISOR:

N / to match visor

#### SHAPE OF FLAT BRIM:



# snapback

Female Snap

Male Snap

SNAP: COLC

COLOR: MATERIAL:

TPU

TPU

Female type pantone here
Male type pantone here



flat circular brim snap back - 5 panels





# flat circular brim snap back - 5 panels



embroidery

EMBROIDERY SPECIFY THREAD
TYPE: (3D / FLAT) COLORS:

flat type pantone here
 type pantone here
 type pantone here
 type pantone here
 type pantone here

-- mm

inser