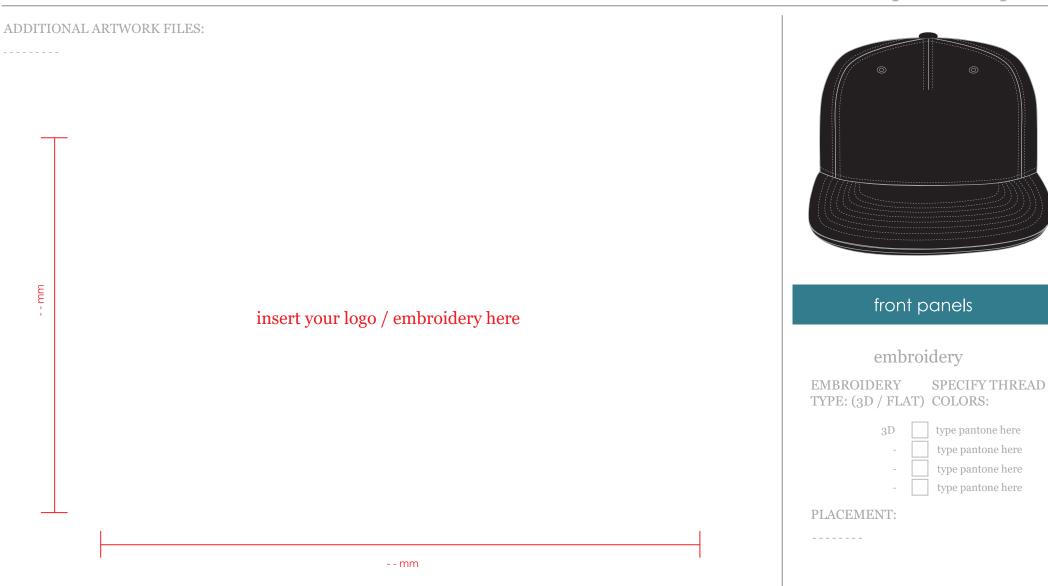

# flat circular brim snap back - 5 panels

embroidery

EMBROIDERY SPECIFY THREAD
TYPE: (3D / FLAT) COLORS:

flat type pantone here
 type pantone here
 type pantone here
 type pantone here
 type pantone here

-- mm

insert your logo / embroidery here

## custom panels

ADDITIONAL ARTWORK FILES:

-----

If you have any custom fabric / prints please insert here. please also supply additional artwork file, with the art 100% to scale. If there is no panel customization, please just leave this section blank