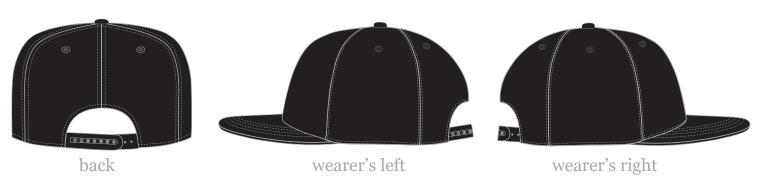

# flat circular brim snap back - 5 panels

### exterior

PANEL: COLOR / SWATCH: FABRIC:

A/B type pantone here 100% cotton twill

type pantone here 100% cotton twill
type pantone here 100% cotton twill
type pantone here 100% cotton twill
type pantone here 100% cotton twill
type pantone here 100% cotton twill

#### TOP BUTTON:

type pantone here 100% cotton twill

## stitching

PANEL: COLOR:

A/B / to match panel

c / to match panel
to match panel

E to match panel

to match panel