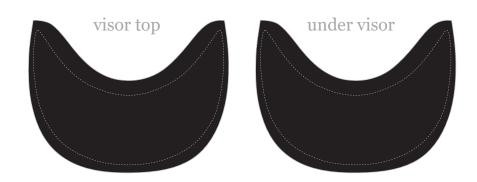

## brim

PANEL: COLOR / SWATCH: FABRIC:

TOP VISOR

G type pantone here 100% cotton twill

**UNDER VISOR:** 

N type pantone here 100% cotton twill

#### STYLE OF FLAT BRIM:

#### TOP VISOR:

G / to match visor

#### UNDER VISOR:

N / to match visor

#### SHAPE OF FLAT BRIM: