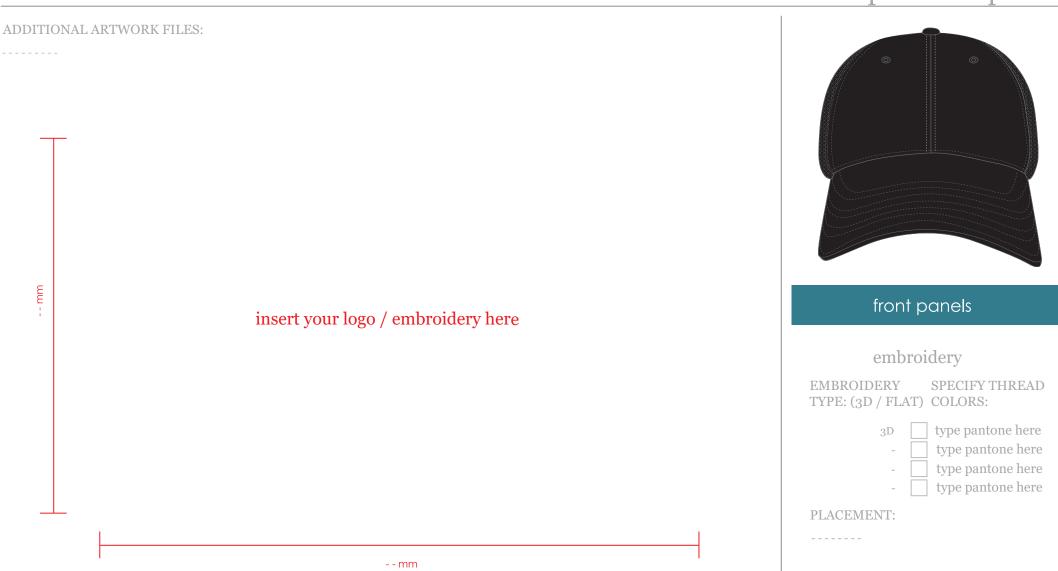

pe pantone nere

www.ctheadwear.com

insert your logo / embroidery here

- - mm

# custom panels

ADDITIONAL ARTWORK FILES:

-----

If you have any custom fabric / prints please insert here. please also supply additional artwork file, with the art 100% to scale. If there is no panel customization, please just leave this section blank