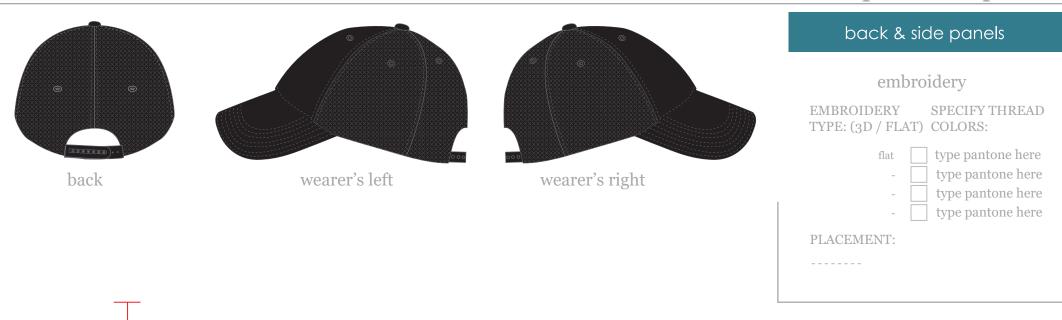

### exterior

PANEL: COLOR / SWATCH: FABRIC:

type pantone here 100% Cotton Twill
type pantone here 100% Cotton Twill
type pantone here 100% Cotton Twill
Polyester Mesh Spandex
Polyester Mesh Spandex
Polyester Mesh Spandex

F type pantone here Polyester Mesh Spandex