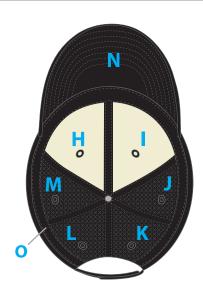

# interior lining

PANEL: COLOR / SWATCH: FABRIC:

Н \_ -

I 🔼

J Z -

L /

м /

### SWEATBAND:

o Black Stretch band

eyelets

PANEL: THREAD COLOR:

A to match panel color
B to match panel color
C to match panel color
D to match panel color
E to match panel color
F to match panel color

stitching