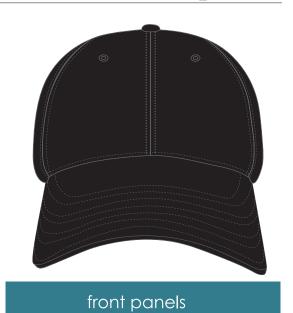

#### exterior

PANEL: COLOR / SWATCH: FABRIC:

type pantone here yow Cotton, 3% Spandex ype pantone here type pantone here yow Cotton, 3% Spandex type pantone here yow Cotton, 3% Spandex type pantone here

### stitching

PANEL: COLOR:

to match panel

B / to match panel

c / to match panel

D to match panel E to match panel

to match panel

TOP VISOR: