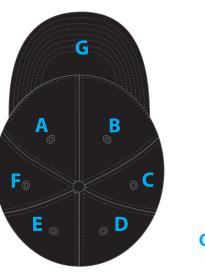

#### exterior

PANEL: COLOR / SWATCH: FABRIC:

type pantone here yow Cotton, 3% Spandex ype pantone here type pantone here yow Cotton, 3% Spandex type pantone here yow Cotton, 3% Spandex type pantone here

### eyelets

PANEL: THREAD COLOR:

A to match panel color
b to match panel color
to match panel color
to match panel color
b to match panel color

to match panel color to match panel color

### stitching

PANEL: COLOR:

to match panel

B / to match panel

c / to match panel

D to match panel E to match panel

to match panel

TOP VISOR: