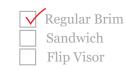

### **C&T HEADWEAR**



# curved brim stretch band - 6 panels

#### exterior

PANEL: COLOR / SWATCH: FABRIC:

type pantone here yow Cotton, 3% Spandex ype pantone here type pantone here yow Cotton, 3% Spandex type pantone here yow Cotton, 3% Spandex type pantone here







#### brim

PANEL: COLOR / SWATCH: FABRIC:

TOP VISOR

G type pantone here 97% Cotton, 3% Spandex

UNDER VISOR:

N type pantone here 97% Cotton, 3% Spandex

#### STYLE OF FLAT BRIM:



#### TOP BUTTON:

type pantone here 97% Cotton, 3% Spandex

#### interior lining

PANEL: COLOR / SWATCH: FABRIC:

н 🛮 -

T .

J /

к 🖊

T |

SWEATBAND:

o Black

Stretch band

### eyelets

PANEL: THREAD COLOR:

A to match panel color
b to match panel color
to match panel color
to match panel color
b to match panel color

to match panel color to match panel color

### stitching

PANEL: COLOR:

to match panel

B / to match panel

c / to match panel

D to match panel E to match panel

to match panel

TOP VISOR:

G / to match visor

UNDER VISOR:

N / to match visor

www.ctheadwear.com



# curved brim stretch band - 6 panels





# embroidery EMBROIDERY SPECIFY THREAD

TYPE: (3D / FLAT) COLORS:

3D type pantone here
- type pantone here
- type pantone here

type pantone heretype pantone here