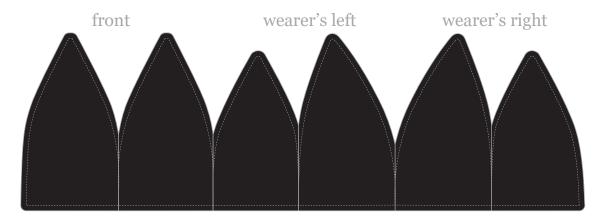

#### exterior

PANEL: COLOR / SWATCH: FABRIC:

type pantone here yow Cotton, 3% Spandex ype pantone here type pantone here yow Cotton, 3% Spandex type pantone here yow Cotton, 3% Spandex type pantone here

### stitching

PANEL: COLOR:

to match panel

B / to match panel

c / to match panel

D to match panel E to match panel

to match panel

TOP VISOR: