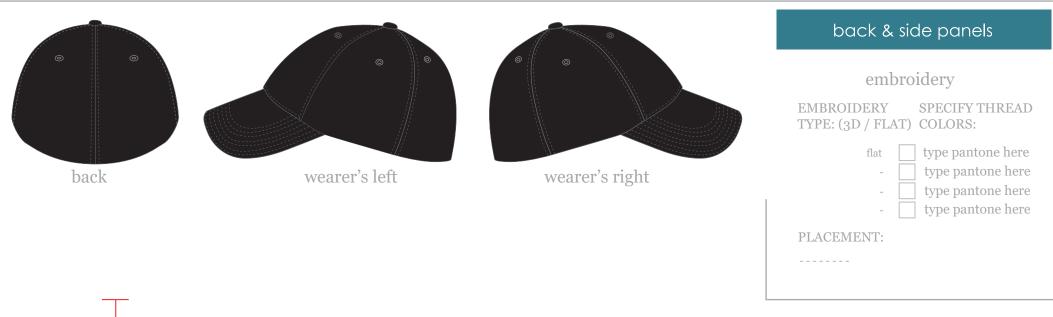

# embroidery EMBROIDERY SPECIFY THREAD

TYPE: (3D / FLAT) COLORS:

3D type pantone here
- type pantone here
- type pantone here

type pantone heretype pantone here

PLACEMENT:

-----

www.ctheadwear.com