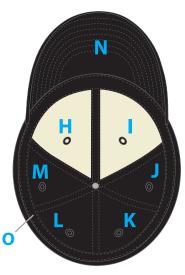

#### brim

PANEL: COLOR / SWATCH: FABRIC:

TOP VISOR

G type pantone here 97% Cotton, 3% Spandex

UNDER VISOR:

N type pantone here 97% Cotton, 3% Spandex

#### interior lining

PANEL: COLOR / SWATCH: FABRIC:

н 🛮 -

T .

J /

к 🖊

T |

SWEATBAND:

G / to match visor

UNDER VISOR:

N / to match visor

www.ctheadwear.com