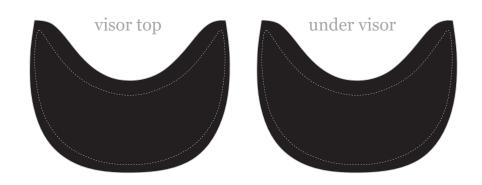

#### brim

PANEL: COLOR / SWATCH: FABRIC:

TOP VISOR

G type pantone here 97% Cotton, 3% Spandex

UNDER VISOR:

N type pantone here 97% Cotton, 3% Spandex