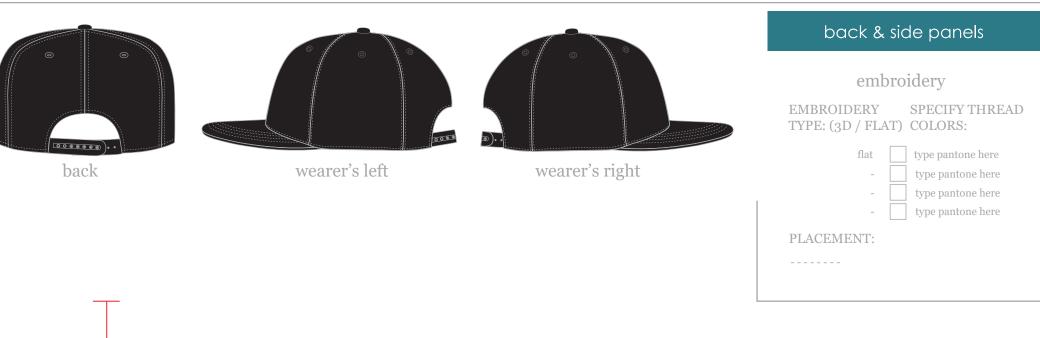

# embroidery EMBROIDERY SPECIFY THREAD TYPE: (3D / FLAT) COLORS: 3D \_\_\_\_\_ type pantone here

front panels

type pantone heretype pantone heretype pantone here

PLACEMENT:

\_\_\_\_\_