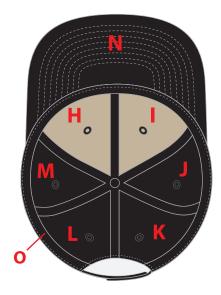

#### exterior

PANEL: COLOR / SWATCH: FABRIC:

#### TOP BUTTON:

type pantone here 100% cotton twill

#### brim

PANEL: COLOR / SWATCH: FABRIC:

TOP VISOR

type pantone here 100% cotton twill

UNDER VISOR:

N type pantone here 100% cotton twill

#### snapback

Female Snap

SNAP: COLOR: MATERIAL:

Male

SNAP: COLOR: MATERIAL:

Female type pantone here TPU

type pantone here TPU www.ctheadwear.com

#### interior lining

PANEL: COLOR / SWATCH: FABRIC:

BUCKRAM:

Double

Single

SWEATBAND: black 3mm wrapped foam

Shallow

#### eyelets

PANEL: THREAD COLOR:

to match panel color

### fitting

Deep

#### PANEL: COLOR:

stitching

to match panel

to match panel to match panel

D to match panel

E to match panel

to match panel

#### TOP VISOR:

G / to match visor

UNDER VISOR:

N / to match visor