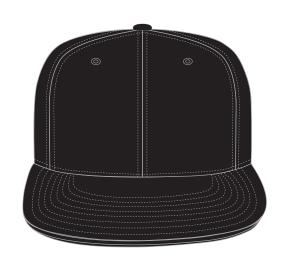

TOP VISOR

type pantone here 100% cotton twill

UNDER VISOR:

N type pantone here 100% cotton twill

#### STYLE OF FLAT BRIM:

Regular Brim
Sandwhich
Flip Visor

#### SHAPE OF FLAT BRIM:



#### snapback

Female Snap

SNAP: COLOR: MATERIAL:

Male

SNAP: COLOR: MATERIAL:

Female type pantone here TPU

type pantone here TPU www.ctheadwear.com

#### interior lining

PANEL: COLOR / SWATCH: FABRIC:

BUCKRAM:

Double

Single

SWEATBAND: black 3mm wrapped foam

Shallow

#### eyelets

PANEL: THREAD COLOR:

to match panel color

### fitting

Deep

#### PANEL: COLOR:

stitching

to match panel

to match panel to match panel

D to match panel

E to match panel

to match panel

#### TOP VISOR:

G / to match visor

UNDER VISOR:

N / to match visor



# flat square brim buckram snapback - 6 panels





# embroidery EMBROIDERY SPECIFY THREAD TYPE: (3D / FLAT) COLORS: 3D \_\_\_\_\_ type pantone here

front panels

type pantone heretype pantone heretype pantone here

PLACEMENT:

\_\_\_\_\_



# flat square brim buckram snapback - 6 panels



insert your logo / embroidery here



# flat square brim buckram snapback - 6 panels

#### custom panels

ADDITIONAL ARTWORK FILES:

If you have any custom fabric / prints please insert here. please also supply additional artwork file, with the art 100% to scale. If there is no panel customization, please just leave this section blank





## interior taping

TAPING COLOR:

Black

SCREEN PRINT COLOR: Type pantone here

Type pantone here

#### interior labels

Customize Sweatband Labels Example:



Care Labe (Example)





flat square brim buckram snap