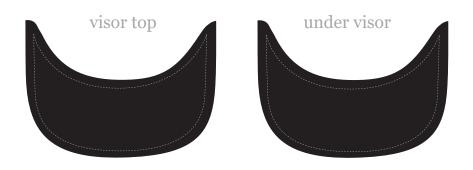

#### brim

PANEL: COLOR / SWATCH: FABRIC:

TOP VISOR

type pantone here 100% cotton twill

UNDER VISOR:

N type pantone here 100% cotton twill