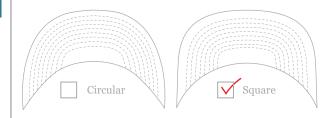

# flat square brim buckram snapback - 6 panels

#### exterior

PANEL: COLOR / SWATCH: FABRIC:

#### TOP BUTTON:

type pantone here 100% cotton twill

# F C D



#### brim

PANEL: COLOR / SWATCH: FABRIC:

TOP VISOR

type pantone here 100% cotton twill

UNDER VISOR:

N type pantone here 100% cotton twill

#### STYLE OF FLAT BRIM:

Regular Brim
Sandwhich
Flip Visor

#### SHAPE OF FLAT BRIM:



#### snapback

Female Snap

SNAP: COLOR: MATERIAL:

Male

SNAP: COLOR: MATERIAL:

Female type pantone here TPU

type pantone here TPU www.ctheadwear.com

#### interior lining

PANEL: COLOR / SWATCH: FABRIC:

BUCKRAM:

Double

Single

SWEATBAND: black 3mm wrapped foam

Shallow

#### eyelets

PANEL: THREAD COLOR:

to match panel color

### fitting

Deep

#### PANEL: COLOR:

stitching

to match panel

to match panel to match panel

D to match panel

E to match panel

to match panel

#### TOP VISOR:

G / to match visor

UNDER VISOR:

N / to match visor



# flat square brim buckram snapback - 6 panels





# embroidery EMBROIDERY SPECIFY THREAD TYPE: (3D / FLAT) COLORS: 3D \_\_\_\_\_ type pantone here

front panels

type pantone heretype pantone heretype pantone here

PLACEMENT:

\_\_\_\_\_