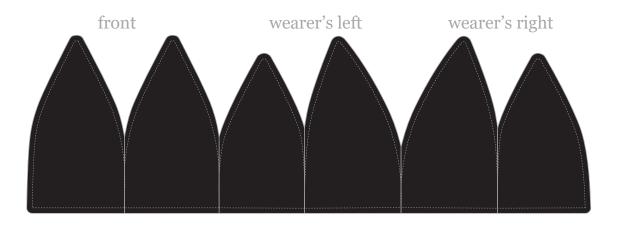

#### exterior

PANEL: COLOR / SWATCH: FABRIC:

#### PANEL: COLOR:

stitching

to match panel

to match panel to match panel

D to match panel

E to match panel

to match panel