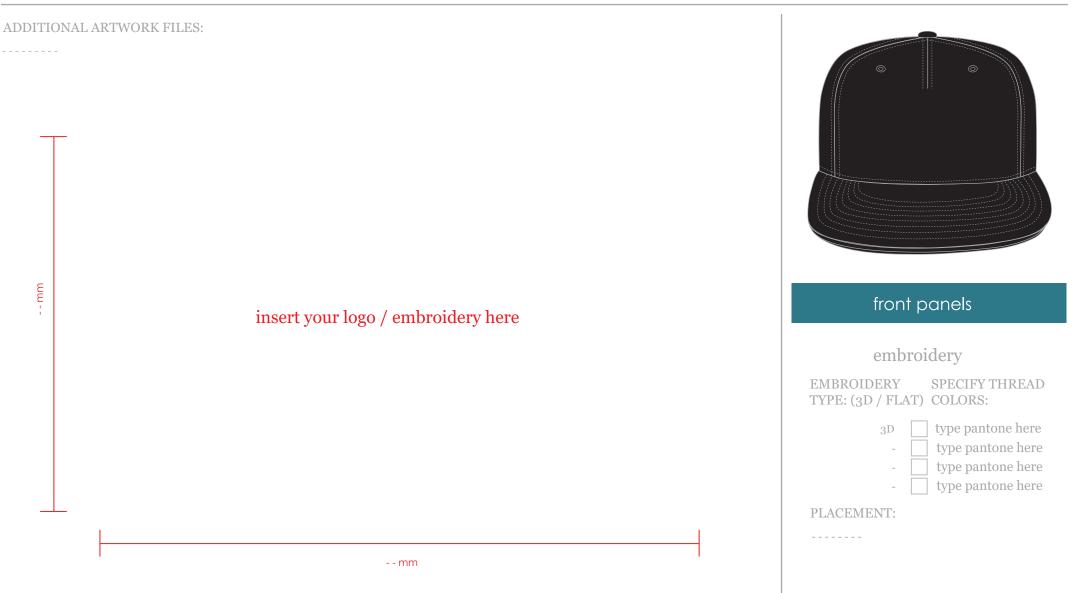

#### flat square brim buckram snapback - 5 panels custom panels interior labels visor top under visor ADDITIONAL ARTWORK FILES: Customize Sweatband Labels Example: If you have any custom fabric / prints please insert here. please also supply additional artwork file, with the art 100% to scale. If there is no panel customization, please just leave this section blank $\overline{C} \& \overline{T}$ 30 mm wearer's right front wearer's left Care Labe (Example) C & T 50% nylon, 50% polyester made in china xxxxxxx.com interior taping do not wash do not bleach do not tumble dry Type pantone here TAPING COLOR: Black SCREEN PRINT COLOR: Type pantone here

#### additional details

ADDITIONAL ARTWORK FILES:

\_ \_ \_ \_ \_ \_ \_ \_ \_