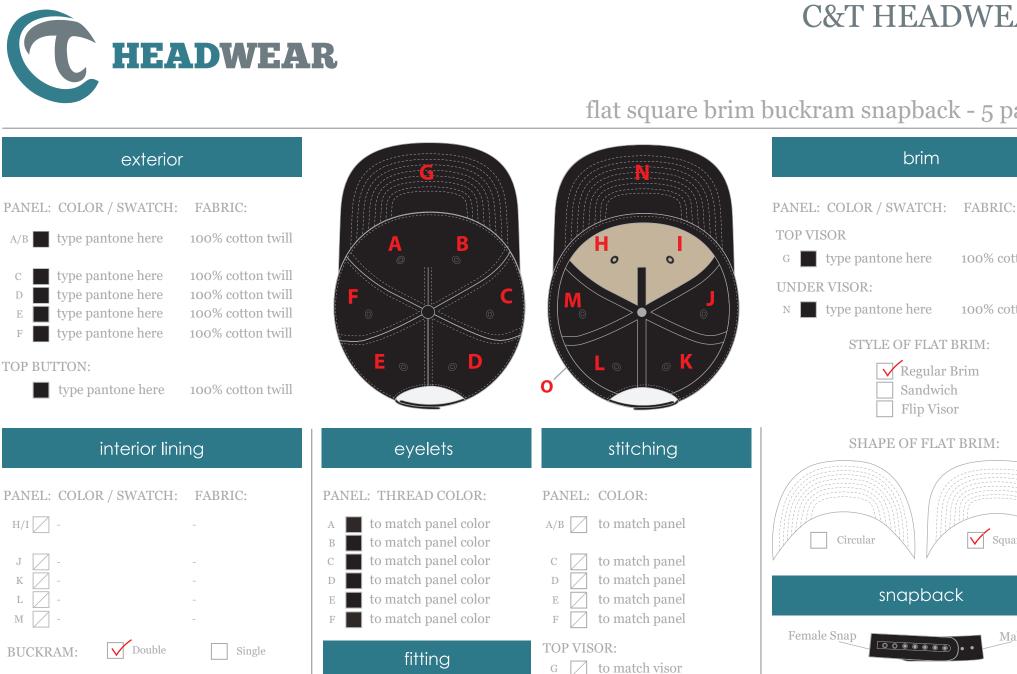

#### flat square brim buckram snapback - 5 panels

SHAPE OF FLAT BRIM:

Regular Brim

Sandwich Flip Visor

SWEATBAND:

black

3mm wrapped foam

 $\checkmark$ 

Shallow

flat square brim buckram snapback - 5 panels

flat square brim buckram snapback - 5 panels

flat square brim buckram snapback - 5 panels