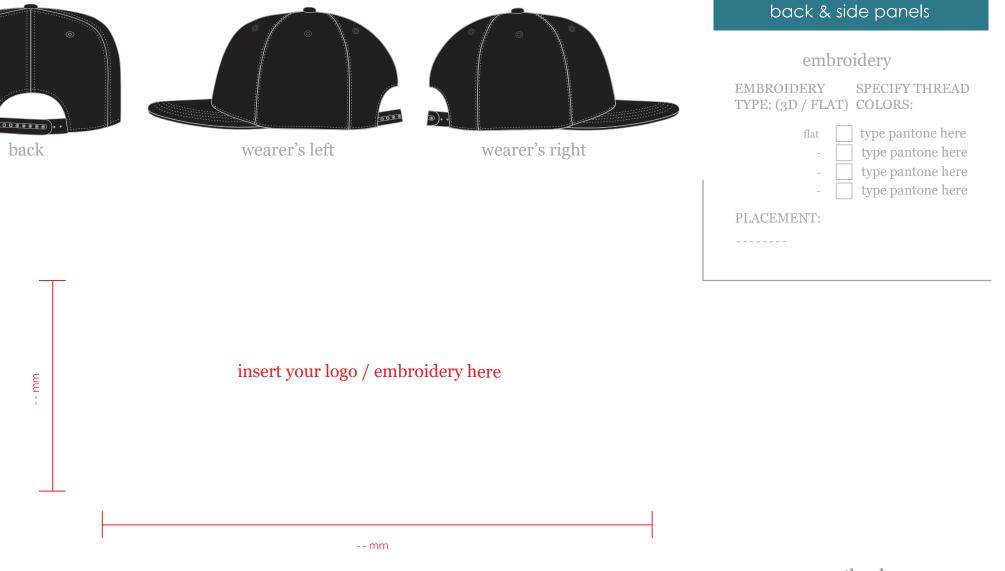

#### flat square brim buckram snapback - 5 panels custom panels interior labels visor top under visor ADDITIONAL ARTWORK FILES: Customize Sweatband Labels Example: If you have any custom fabric / prints please insert here. please also supply additional artwork file, with the art 100% to scale. If there is no panel customization, please just leave this section blank $\overline{C} \& \overline{T}$ 30 mm wearer's right front wearer's left Care Labe (Example) C & T 50% nylon, 50% polyester made in china xxxxxxx.com interior taping do not wash do not bleach do not tumble dry Type pantone here TAPING COLOR: Black SCREEN PRINT COLOR: Type pantone here