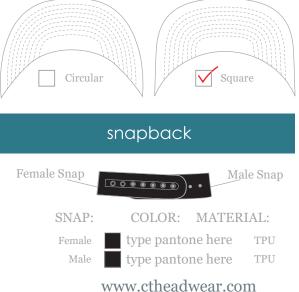

#### flat square brim buckram snapback - 5 panels

SHAPE OF FLAT BRIM:

Regular Brim

Sandwich Flip Visor

SWEATBAND:

black

3mm wrapped foam

 $\checkmark$ 