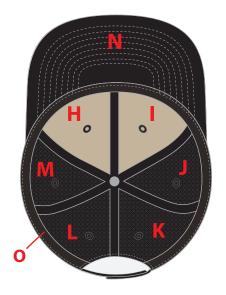

## interior lining

PANEL: COLOR / SWATCH: FABRIC:

| Н | _ |   |
|---|---|---|
| Ι | _ | _ |
| J | _ | _ |
| K | _ | _ |
| L |   | _ |
| Μ | - | _ |

BUCKRAM: Double

SWEATBAND: black 3mm wrapped foam

Single