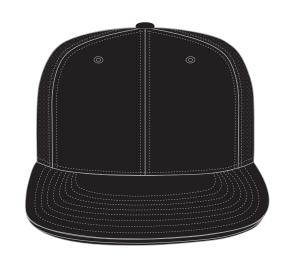

# front panels

# embroidery

EMBROIDERY SPECIFY THREAD TYPE: (3D / FLAT) COLORS:

type pantone here type pantone here

- type pantone here

- \_ type pantone here

PLACEMENT:

-----