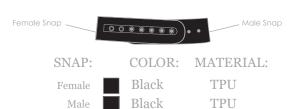

TCH: FABRIC:

| Н | _ |   |
|---|---|---|
| Ι | _ | _ |
| J | _ | _ |
| K | _ | _ |
| L |   | _ |
| Μ | - | _ |

BUCKRAM: Double

SWEATBAND: black 3mm wrapped foam

Single

## eyelets

PANEL: THREAD COLOR:

| Α | to match panel color |
|---|----------------------|
| В | to match panel color |
| С | to match panel color |
| D | to match panel color |
| E | to match panel color |
| F | to match panel color |
|   |                      |

## fitting

Shallow Deep

## stitching

PANEL: COLOR:

|   | P              |
|---|----------------|
| В | to match panel |
| С | to match panel |
| D | to match panel |
| Е | to match panel |
| F | to match panel |

A to match panel

#### TOP VISOR:

G \_\_\_\_ to match visor

#### UNDER VISOR:

N / to match visor

#### SHAPE OF FLAT BRIM:



### snapback







flat square brim buckram trucker - 6 panels





# front panels

# embroidery

EMBROIDERY SPECIFY THREAD TYPE: (3D / FLAT) COLORS:

type pantone here type pantone here

- type pantone here

- \_ type pantone here

PLACEMENT:

-----



# flat square brim buckram trucker - 6 panels



insert your logo / embroidery here - - mm

SPECIFY THREAD TYPE: (3D / FLAT) COLORS:

type pantone here

type pantone here

type pantone here

PLACEMENT:



# flat square brim buckram trucker - 6 panels

## custom panels

ADDITIONAL ARTWORK FILES:

-----

If you have any custom fabric / prints please insert here. please also supply additional artwork file, with the art 100% to scale. If there is no panel customization, please just leave this section blank





## interior taping

TAPING COLOR:

Black

SCRE