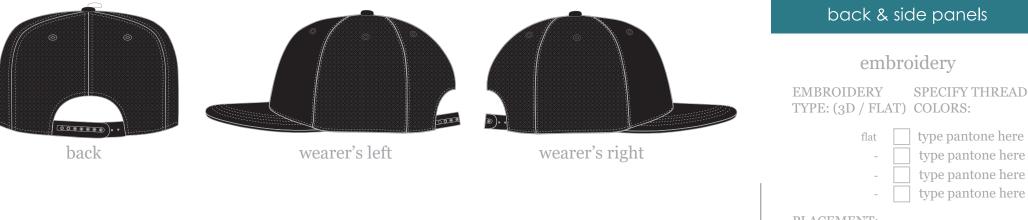

# embroidery

EMBROIDERY SPECIFY THREAD TYPE: (3D / FLAT) COLORS:

type pantone here type pantone here

- type pantone here

- \_ type pantone here

PLACEMENT:

-----