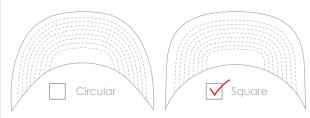

NEL: COLOR / SWATCH: FABRIC:

| Н | _ |   |
|---|---|---|
| Ι | _ | _ |
| J | _ | _ |
| K | _ | _ |
| L |   | _ |
| Μ | - | _ |

BUCKRAM: Double

SWEATBAND: black 3mm wrapped foam

Single

## eyelets

PANEL: THREAD COLOR:

| Α | to match panel color |
|---|----------------------|
| В | to match panel color |
| С | to match panel color |
| D | to match panel color |
| E | to match panel color |
| F | to match panel color |
|   |                      |

## fitting

Shallow Deep

## stitching

PANEL: COLOR:

|   | P              |
|---|----------------|
| В | to match panel |
| С | to match panel |
| D | to match panel |
| Е | to match panel |
| F | to match panel |

A to match panel

#### TOP VISOR:

G \_\_\_\_ to match visor

#### UNDER VISOR:

N / to match visor

#### SHAPE OF FLAT BRIM:



### snapback







flat square brim buckram trucker - 6 panels





# front panels

# embroidery

EMBROIDERY SPECIFY THREAD TYPE: (3D / FLAT) COLORS:

type pantone here type pantone here

- type pantone here

- \_ type pantone here

PLACEMENT:

-----



# flat square brim buckram trucker - 6 panels



insert your logo / embroidery here - - mm

SPECIFY THREAD TYPE: (3D / FLAT) COLORS:

type pantone here

type pantone here

type pantone here

PLACEMENT:



# flat square brim buckram trucker - 6 panels

## custom panels

ADDITIONAL ARTWORK FILES:

-----

If you have any custom fabric / prints please insert here. please also supply additional artwork file, with the art 100% to scale. If there is no panel customization, please just leave this section blank





## interior taping

TAPING COL