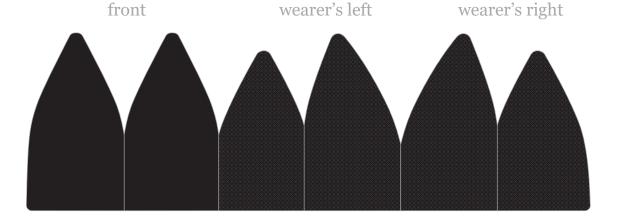

isor

#### SHAPE OF FLAT BRIM:



### snapback







flat square brim buckram trucker - 6 panels





# front panels

# embroidery

EMBROIDERY SPECIFY THREAD TYPE: (3D / FLAT) COLORS:

type pantone here type pantone here

- type pantone here

- \_ type pantone here

PLACEMENT:

-----



# flat square brim buckram trucker - 6 panels



insert your logo / embroidery here - - mm

SPECIFY THREAD TYPE: (3D / FLAT) COLORS:

type pantone here

type pantone here

type pantone here

PLACEMENT:



# flat square brim buckram trucker - 6 panels

## custom panels

ADDITIONAL ARTWORK FILES:

-----

If you have any custom fabric / prints please insert here. please also supply additional artwork file, with the art 100% to scale. If there is no panel customization, please just leave this section blank





## interior taping

TAPING COLOR:

Black

SCREEN PRINT COLOR:

Type pantone here

Type pantone here

#### interior labels

Customize Sweatband Labels Example:



Care Label(Example)





flat square brim buckram trucker - 6 panels

additional details

ADDITIONAL ARTWORK FILES:

-----