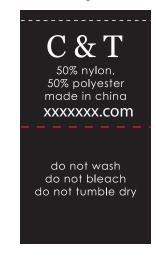

#### interior labels

Customize Sweatband Labels Example:

Care Label(Example)

flat square brim buckram trucker - 6 panels

additional details

ADDITIONAL ARTWORK FILES:

-----