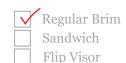

# flat square brim buckram trucker - 6 panels

#### exterior

PANEL: COLOR / SWATCH: FABRIC:

| Α | type pantone here | 100% polyester  |
|---|-------------------|-----------------|
| В | type pantone here | 100% polyester  |
| С | type pantone here | 100% nylon mesh |
| D | type pantone here | 100% nylon mesh |
| Е | type pantone here | 100% nylon mesh |
| F | type pantone here | 100% nylon mesh |

#### TOP BUTTON:

type pantone here 100% polyester

# F C



#### brim

PANEL: COLOR / SWATCH: FABRIC:

#### TOP VISOR

G type pantone here 100% polyester

#### UNDER VISOR:

N type pantone here 100% polyester

#### STYLE OF FLAT BRIM:



## interior lining

PANEL: COLOR / SWATCH: FABRIC:

| Н | _ |   |
|---|---|---|
| Ι | _ | _ |
| J | _ | _ |
| K | _ | _ |
| L |   | _ |
| Μ | - | _ |

BUCKRAM: Double

SWEATBAND: black 3mm wrapped foam

Single

## eyelets

PANEL: THREAD COLOR:

| Α | to match panel color |
|---|----------------------|
| В | to match panel color |
| С | to match panel color |
| D | to match panel color |
| E | to match panel color |
| F | to match panel color |
|   |                      |

## fitting

Shallow Deep

## stitching

PANEL: COLOR:

|   | P              |
|---|----------------|
| В | to match panel |
| С | to match panel |
| D | to match panel |
| Е | to match panel |
| F | to match panel |

A to match panel

#### TOP VISOR:

G \_\_\_\_ to match visor

#### UNDER VISOR:

N / to match visor

##