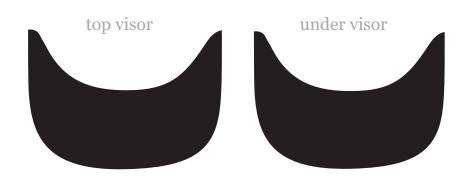

#### brim

PANEL: COLOR / SWATCH: FABRIC:

#### TOP VISOR

G type pantone here 100% polyester

#### UNDER VISOR:

N type pantone here 100% polyester

#### STYLE OF FLAT BRIM:

#### SHAPE OF FLAT BRIM: