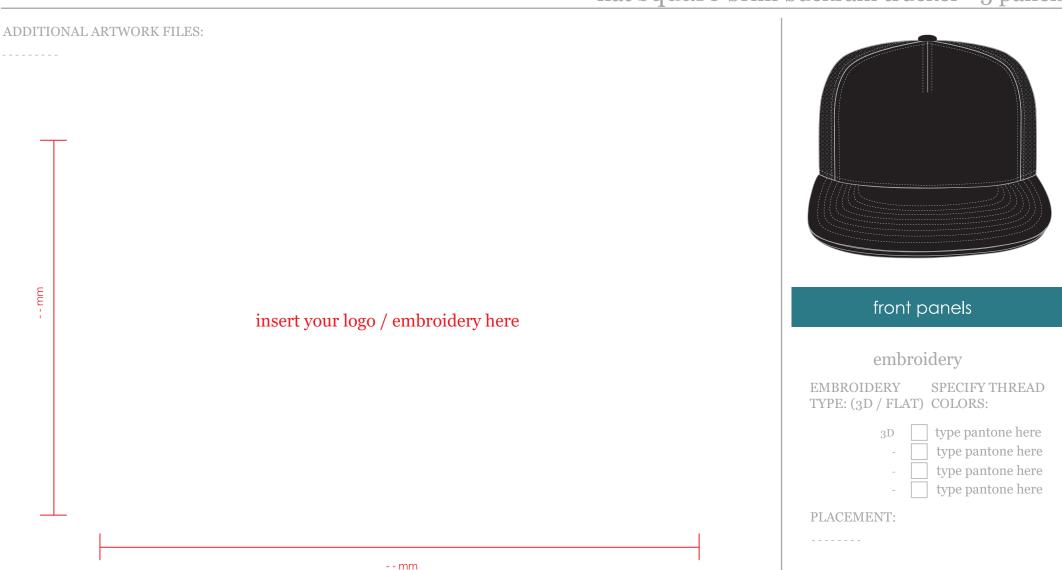

## embroidery

EMBROIDERY SPECIFY THREAD TYPE: (3D / FLAT) COLORS:

flat \_\_\_\_ type pantone here - \_\_\_ type pantone here

type pantone here

type pantone here

PLACEMENT:

-----

insert your logo / embroidery here

- - mm