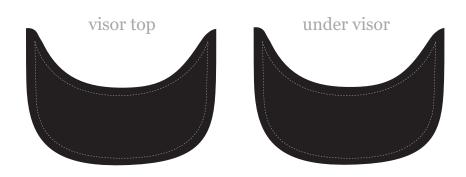

#### brim

PANEL: COLOR / SWATCH: FABRIC:

TOP VISOR

G type pantone here 100% polyester & foam

UNDER VISOR:

N type pantone here 100% polyester & foam