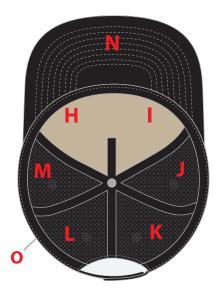

#### exterior

PANEL: COLOR / SWATCH: FABRIC:

A/B type pantone here 100% polyester

type pantone here 100% nylon mesh

#### TOP BUTTON:

type pantone here 100% polyester

#### brim

PANEL: COLOR / SWATCH: FABRIC:

TOP VISOR

G type pantone here 100% polyester & foam

UNDER VISOR:

N type pantone here 100% polyester & foam

#### interior lining

PANEL: COLOR / SWATCH: FABRIC:

H/I \_ -

л 🖊 -

к 🗍 -

L 🔲 -

М 💹 -

BUCKRAM: Oouble

Single

SWEATBAND: black 3mm wrapped foam

eyelets

PANEL: THREAD COLOR:

to match panel color

to match panel color

to match panel color

to match panel color

E \_\_\_\_ to match panel color

to match panel color

fitting

Shallow De

Deep

PANEL: COLOR:

A/B / to match panel

c / to match panel

to match panel

E \_\_\_\_ to match panel

to match panel

TOP VISOR:

G / to match visor

UNDER VISOR:

N / to match visor