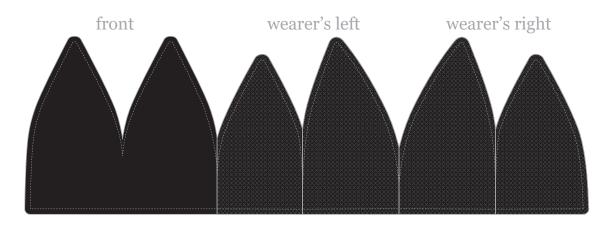

to match panel

E \_\_\_\_ to match panel

to match panel

TOP VISOR:

G / to match visor

UNDER VISOR:

N / to match visor



# flat square brim buckram trucker - 5 panels



www.ctheadwear.com



# flat square brim buckram trucker - 5 panels



## back & side panels

## embroidery

EMBROIDERY SPECIFY THREAD TYPE: (3D / FLAT) COLORS:

flat \_\_\_\_ type pantone here - \_\_\_ type pantone here

type pantone here

type pantone here

PLACEMENT:

-----

insert your logo / embroidery here

- - mm



# flat square brim buckram trucker - 5 panels

## custom panels

ADDITIONAL ARTWORK FILES:

If you have any custom fabric / prints please insert here. please also supply additional artwork file, with the art 100% to scale. If there is no panel customization, please just leave this section blank





## interior taping

TAPING COLOR:

Black

SCREEN PRINT COLOR: Type pantone here

Type pantone here

#### interior labels

Customize Sweatband Labels Example:



Care Label (Example)



www.ctheadwear.com Page 4 of 5



flat square brim buckram trucker - 5 panels

## additional details

ADDITIONAL ARTWORK FILES:

-----

www.ctheadwear.com