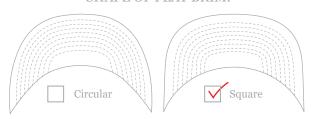

#### STYLE OF FLAT BRIM:

Regular Brim
Sandwich
Flip Visor

#### SHAPE OF FLAT BRIM: