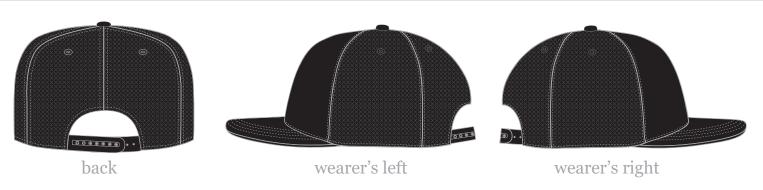

Flip Visor

#### SHAPE OF FLAT BRIM:



#### snapback

Female Snap

SNAP: COLOR: MATERIAL:

Female Black TPU
Male Black TPU

www.ctheadwear.com

#### interior lining

PANEL: COLOR / SWATCH: FABRIC:

H/I \_ -

л 🖊 -

к 🗍 -

L 🔲 -

М 💹 -

BUCKRAM: Oouble

Single

SWEATBAND: black 3mm wrapped foam

eyelets

PANEL: THREAD COLOR:

to match panel color

to match panel color

to match panel color

to match panel color

E \_\_\_\_ to match panel color

to match panel color

fitting

Shallow De

Deep

PANEL: COLOR:

A/B / to match panel

c / to match panel

to match panel

E \_\_\_\_ to match panel

to match panel

TOP VISOR:

G / to match visor

UNDER VISOR:

N / to match visor



# flat square brim buckram trucker - 5 panels



www.ctheadwear.com



# flat square brim buckram trucker - 5 panels



## back & side panels

## embroidery

EMBROIDERY SPECIFY THREAD TYPE: (3D / FLAT) COLORS:

flat \_\_\_\_ type pantone here - \_\_\_ type pantone here

type pantone here

type pantone here

PLACEMENT:

-----

insert your logo / embroidery here

- - mm



# flat square brim buckram trucker - 5 panels

## custom panels

ADDITIONAL ARTWORK FILES:

If you have any custom fabric / prints please insert here. please also supply additional artwork file, with the art 100% to scale. If there is no panel customization, please just leave this section blank





## interior taping

TAPING COLOR:

Black

SCREEN PRINT COLOR: Type pantone here

Type pantone here

#### interior labels

Customize Sweatband Labels Example:



Care Label (Example)



www.ctheadwear.com Page 4 of 5



flat square brim buckram