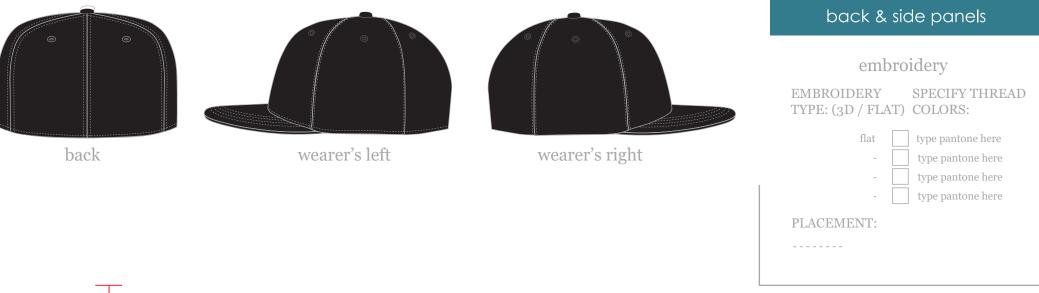

# flat circular brim stretch band cap - 6 panels

#### exterior

PANEL: COLOR / SWATCH: FABRIC:

| Α | type pantone here | 97% cotton 3% spandex |
|---|-------------------|-----------------------|
| В | type pantone here | 97% cotton 3% spandex |
| C | type pantone here | 97% cotton 3% spandex |
| D | type pantone here | 97% cotton 3% spandex |
| E | type pantone here | 97% cotton 3% spandex |
| F | type pantone here | 97% cotton 3% spandex |

#### TOP BUTTON:

type pantone here 97% cotton 3% spandex