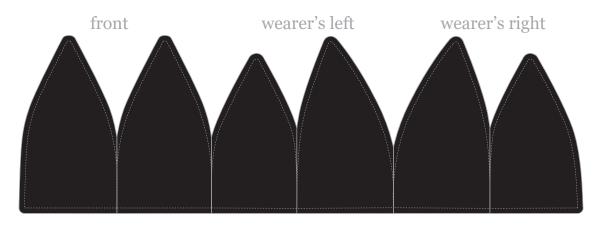

#### exterior

PANEL: COLOR / SWATCH: FABRIC:

| Α | type pantone here | 97% cotton 3% spandex |
|---|-------------------|-----------------------|
| В | type pantone here | 97% cotton 3% spandex |
| C | type pantone here | 97% cotton 3% spandex |
| D | type pantone here | 97% cotton 3% spandex |
| E | type pantone here | 97% cotton 3% spandex |
| F | type pantone here | 97% cotton 3% spandex |

# F C D