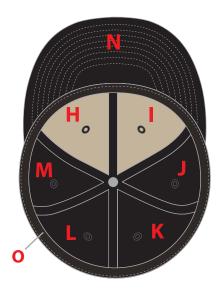

## interior lining

PANEL: COLOR / SWATCH: FABRIC:

| Н | - | - |
|---|---|---|
| Ι | - | - |
| J | - | - |
| K | - | - |
| L | - | - |
| M | - | - |

#### SWEATBAND:

o black woven elastic sweatband