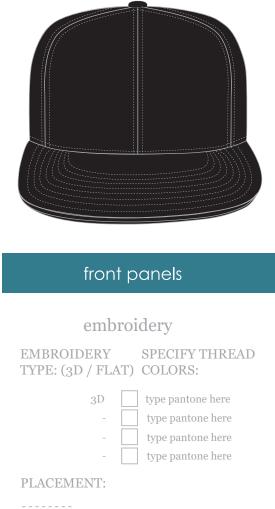

# flat circular brim stretch band cap - 6 panels

#### exterior

PANEL: COLOR / SWATCH: FABRIC:

| Α | type pantone here | 97% cotton 3% spandex |
|---|-------------------|-----------------------|
| В | type pantone here | 97% cotton 3% spandex |
| C | type pantone here | 97% cotton 3% spandex |
| D | type pantone here | 97% cotton 3% spandex |
| E | type pantone here | 97% cotton 3% spandex |
| F | type pantone here | 97% cotton 3% spandex |

#### TOP BUTTON:

type pantone here 97% cotton 3% spandex

#### STYLE OF FLAT BRIM: