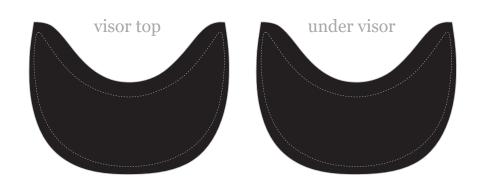

#### brim

PANEL: COLOR / SWATCH: FABRIC:

#### TOP VISOR

G type pantone here 97% cotton 3% spandex

#### **UNDER VISOR:**

N type pantone here 97% cotton 3% spandex