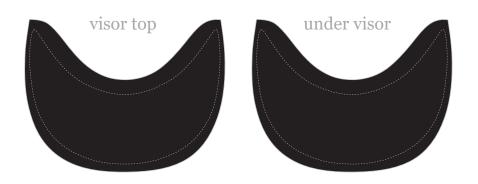

#### brim

PANEL: COLOR / SWATCH: FABRIC:

#### TOP VISOR

G type pantone here 100% polyester

#### UNDER VISOR:

type pantone here 100% polyester