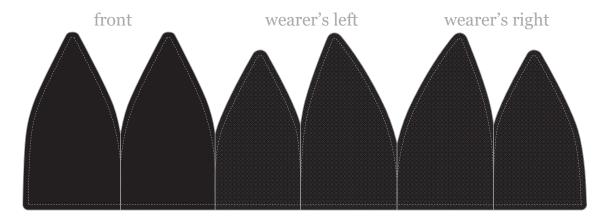

# front panels

embroidery

EMBROIDERY SPECIFY THREAD TYPE: (3D / FLAT) COLORS:

| 3D | type pantone here |
|----|-------------------|
|    | type pantone here |

| - | type | pantone | here |
|---|------|---------|------|
| - | type | pantone | here |