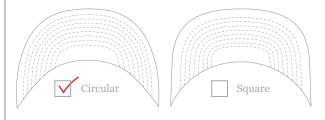

OF FLAT BRIM:



## interior lining

#### PANEL: COLOR / SWATCH: FABRIC:

| Н | - | foam |
|---|---|------|
| Ι | - | foam |
| J | - | -    |
| K | - | -    |
| L | - | -    |
| M | - | -    |

#### SWEATBAND:

o black 5mm wrapped foam

## eyelets

#### PANEL: THREAD COLOR:

| Α | to match panel color |
|---|----------------------|
| В | to match panel color |
| С | to match panel color |
| D | to match panel color |
| Е | to match panel color |
| F | to match panel color |

## stitching

#### PANEL: COLOR:

| Α | to match panel |
|---|----------------|
| В | to match panel |
| C | to match panel |
| D | to match panel |
| E | to match panel |
| F | to match panel |
|   |                |

#### TOP VISOR:

G / to match visor

#### UNDER VISOR:

N / to match visor

### SHAPE OF FLAT BRIM:



## snapback



www.ctheadwear.com





# flat circular brim foam trucker - 6 panels





# front panels

embroidery

EMBROIDERY SPECIFY THREAD TYPE: (3D / FLAT) COLORS:

| 3D | type pantone here |
|----|-------------------|
|    | type pantone here |

| - | type | pantone | here |
|---|------|---------|------|
| - | type | pantone | here |

| - | type | pantone | here |
|---|------|---------|------|

|  |  | F - | P |
|--|--|-----|---|
|  |  |     |   |
|  |  |     |   |



# **C&T HEADWEAR**

# flat circular brim foam trucker - 6 panels



# embroidery EMBROIDERY SPECIFY THREAD TYPE: (3D / FLAT) COLORS: flat type pantone here type pantone here type pantone here type pantone here type pantone here

insert your logo / embroidery here

Page 3 of 5 www.ctheadwear.com

- - mm

# **C&T HEADWE