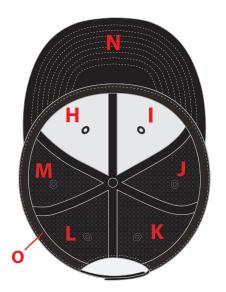

## interior lining

#### PANEL: COLOR / SWATCH: FABRIC:

| Н | - | foam |
|---|---|------|
| Ι | - | foam |
| J | - | -    |
| K | - | -    |
| L | - | -    |
| M | - | -    |

#### SWEATBAND:

o black 5mm wrapped foam