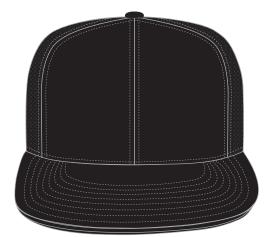

#### exterior

#### PANEL: COLOR / SWATCH: FABRIC:

| Α | type pantone here | 100% polyester  |
|---|-------------------|-----------------|
| В | type pantone here | 100% polyester  |
| С | type pantone here | 100% nylon mesh |
| D | type pantone here | 100% nylon mesh |
| Е | type pantone here | 100% nylon mesh |
| F | type pantone here | 100% nylon mesh |

#### TOP BUTTON:

type pantone here 100% cotton twill

#### STYLE OF FLAT BRIM: