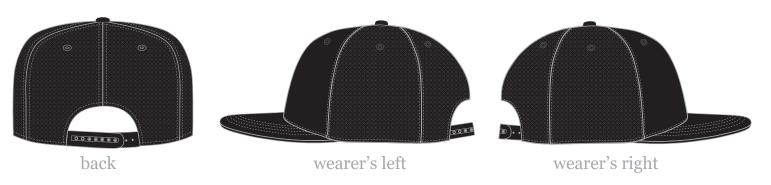

-----------|
| В | to match panel |
| C | to match panel |
| D | to match panel |
| E | to match panel |
| F | to match panel |
|   |                |

#### TOP VISOR:

G / to match visor

#### UNDER VISOR:

N / to match visor

### SHAPE OF FLAT BRIM:



## snapback



www.ctheadwear.com





# flat circular brim foam trucker - 6 panels





# front panels

embroidery

EMBROIDERY SPECIFY THREAD TYPE: (3D / FLAT) COLORS:

| 3D | type pantone here |
|----|-------------------|
|    | type pantone here |

| - | type | pantone | here |
|---|------|---------|------|
| - | type | pantone | here |

| - | type | pantone | here |
|---|------|---------|------|

|  |  | F - | P |
|--|--|-----|---|
|  |  |     |   |
|  |  |     |   |



# **C&T HEADWEAR**

# flat circular brim foam trucker - 6 panels



# embroidery EMBROIDERY SPECIFY THREAD TYPE: (3D / FLAT) COLORS: flat type pantone here type pantone here type pantone here type pantone here type pantone here

insert your logo / embroidery here

Page 3 of 5 www.ctheadwear.com

- - mm

# **C&T HEADWEAR**



# flat circular brim foam trucker - 6 panels

## custom panels

ADDITIONAL ARTWORK FILES:

-----

If you have any custom fabric / prints please insert here. please also supply additional artwork file, with the art 100% to scale. If there is no panel customization, please just leave this section blank





## interior taping

TAPING COLOR: Black SCREEN PRINT COLOR: Type pantone here Type pantone here

### interior labels

Customize Sweatband Labels Example:



Care Label (Example)



www.ctheadwear.com





flat circular brim foam tru