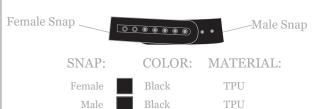

## interior lining

#### PANEL: COLOR / SWATCH: FABRIC:

| Н | - | foam |
|---|---|------|
| Ι | - | foam |
| J | - | -    |
| K | - | -    |
| L | - | -    |
| M | - | -    |

#### SWEATBAND:

o black 5mm wrapped foam

## eyelets

#### PANEL: THREAD COLOR:

| Α | to match panel color |
|---|----------------------|
| В | to match panel color |
| С | to match panel color |
| D | to match panel color |
| Е | to match panel color |
| F | to match panel color |

## stitching

#### PANEL: COLOR:

| Α | to match panel |
|---|----------------|
| В | to match panel |
| C | to match panel |
| D | to match panel |
| E | to match panel |
| F | to match panel |
|   |                |

#### TOP VISOR:

G / to match visor

#### UNDER VISOR:

N / to match visor

### SHAPE OF FLAT BRIM:



## snapback



www.ctheadwear.com





# flat circular brim foam trucker - 6 panels





# front panels

embroidery

EMBROIDERY SPECIFY THREAD TYPE: (3D / FLAT) COLORS:

| 3D | type pantone here |
|----|-------------------|
|    | type pantone here |

| - | type | pantone | here |
|---|------|---------|------|
| - | type | pantone | here |

| - | type | pantone | here |
|---|------|---------|------|

|  |  | F - | P |
|--|--|-----|---|
|  |  |     |   |
|  |  |     |   |



# **C&T HEADWEAR**

# flat circular brim foam trucker - 6 panels



# embroidery EMBROIDERY SPECIFY THREAD TYPE: (3D / FLAT) COLORS: flat type pantone here type pantone here type pantone here type pantone here type pantone here

insert your logo / embroidery here

Page 3 of 5 www.ctheadwear.com

- - mm

# **C&T HEADWEAR**



# flat