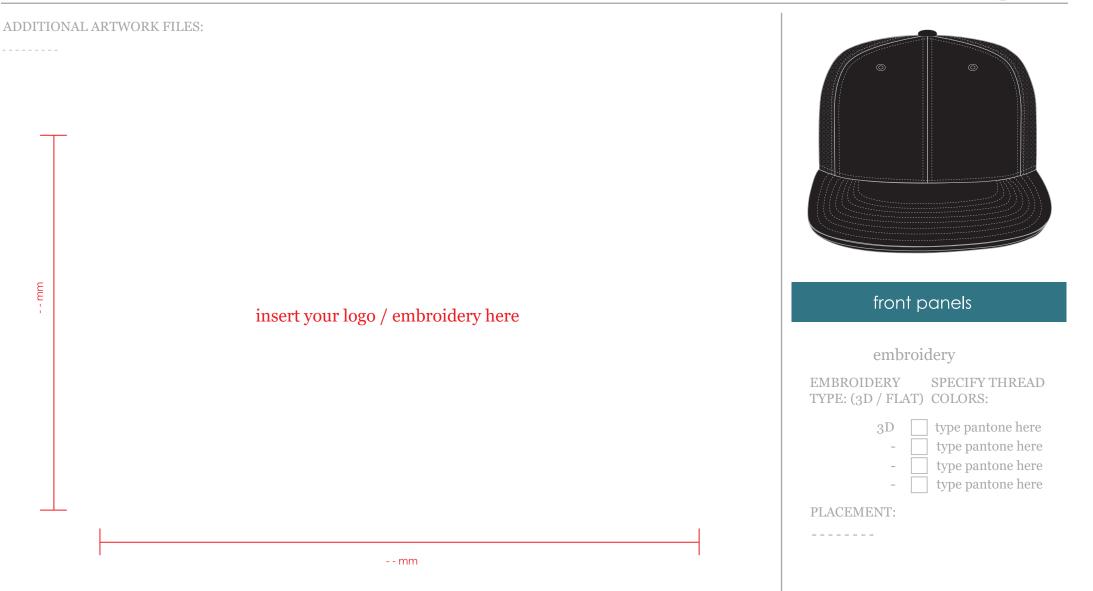

% polyester Flip Visor SHAPE OF FLAT BRIM: interior lining eyelets stitching PANEL: COLOR / SWATCH: FABRIC: PANEL: THREAD COLOR: PANEL: COLOR: to match panel color to match panel Η Α Α Circular Square to match panel color to match panel В В to match panel color to match panel С J С to match panel color to match panel D Κ D snapback to match panel color to match panel L Е Е to match panel color to match panel M / F F Male Snap Double Female Snap Single **BUCKRAM:** TOP VISOR: fitting G / to match visor SNAP: COLOR: MATERIAL: SWEATBAND: black 3mm wrapped foam **UNDER VISOR:** TPU Shallow Deep Female Black to match visor Black TPU Male Ν Page 1 of 5

### flat circular brim buckram trucker - 6 panels

www.ctheadwear.com



## **C&T HEADWEAR**

## flat circular brim buckram trucker - 6 panels









### flat circular brim buckram trucker - 6 panels

**C&T HEADWEAR** 



# **C&T HEADWEAR**

interior labels

Customize Sweatband Labels



## flat circular brim buckram trucker - 6 panels

Example:



#### Care Label (Example)



www.ctheadwear.com





flat circular brim buckram trucker - 6 panels

#### additional details

ADDITIONAL ARTWORK FILES:

-----