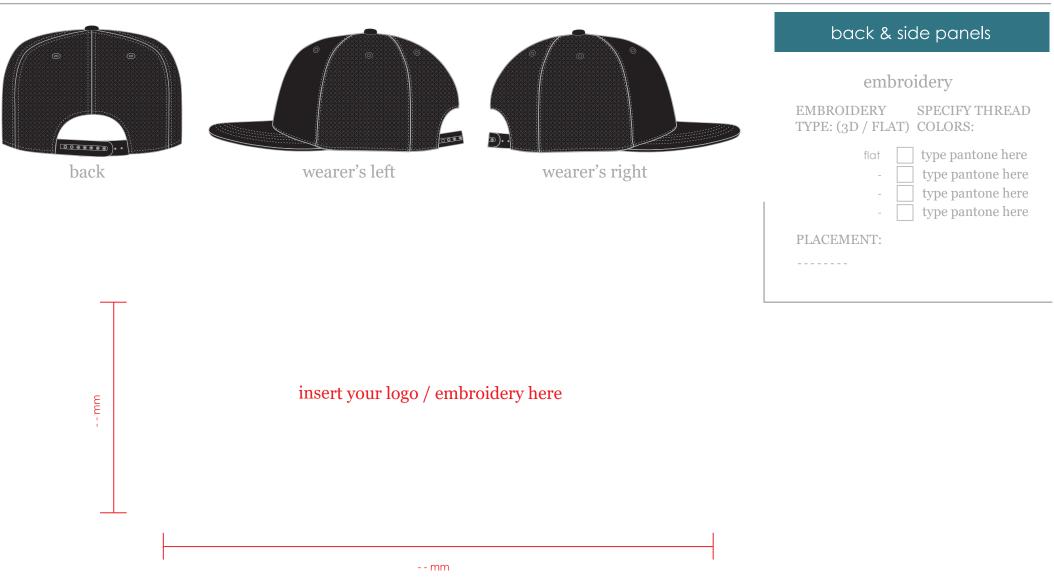

ester Flip Visor SHAPE OF FLAT BRIM: interior lining eyelets stitching PANEL: COLOR / SWATCH: FABRIC: PANEL: THREAD COLOR: PANEL: COLOR: to match panel color to match panel Η Α Α Circular Square to match panel color to match panel В В to match panel color to match panel С J С to match panel color to match panel D Κ D snapback to match panel color to match panel L Е Е to match panel color to match panel M / F F Male Snap Double Female Snap Single **BUCKRAM:** TOP VISOR: fitting G / to match visor SNAP: COLOR: MATERIAL: SWEATBAND: black 3mm wrapped foam **UNDER VISOR:** TPU Shallow Deep Female Black to match visor Black TPU Male Ν Page 1 of 5

### flat circular brim buckram trucker - 6 panels

www.ctheadwear.com



## **C&T HEADWEAR**

## flat circular brim buckram trucker - 6 panels









### flat circular brim buckram trucker - 6 panels

**C&T HEADWEAR** 



# **C&T HEADWEAR**

interior labels

Customize Sweatband Labels



## flat circular brim buckram trucker - 6 panels

Example:



#### Care Label (Example)



www.ctheadwear.com





flat circular brim buckram trucker - 6 panels

#### additional details

ADDITIONAL ARTWORK FILES:

-----