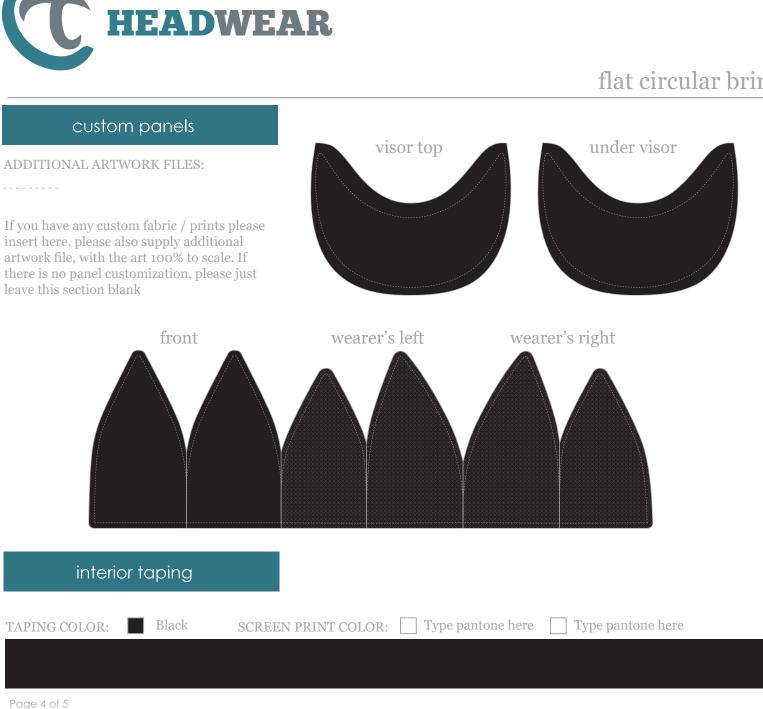

### flat circular brim buckram trucker - 6 panels

www.ctheadwear.com

## flat circular brim buckram trucker - 6 panels

### flat circular brim buckram trucker - 6 panels

**C&T HEADWEAR** 

## flat circular brim buckram trucker - 6 panels

Example: