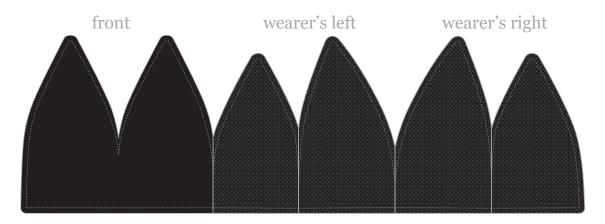

ch visor

UNDER VISOR:

to match visor

# exterior

### PANEL: COLOR / SWATCH: FABRIC:

type pantone here

Deep



flat circular brim buckram trucker - 5 panels



www.ctheadwear.com



# flat circular brim buckram trucker - 5 panels



### back & side panels

### embroidery

EMBROIDERY SPECIFY THREAD TYPE: (3D / FLAT) COLORS:

flat \_\_\_\_ type pantone here - \_\_\_ type pantone here

type pantone here

type pantone here

PLACEMENT:

-----

insert your logo / embroidery here

- - mm



flat circular brim buckram trucker - 5 panels

### custom panels

ADDITIONAL ARTWORK FILES:

-----

If you have any custom fabric / prints please insert here. please also supply additional artwork file, with the art 100% to scale. If there is no panel customization, please just leave this section blank





#### interior taping

TAPING COLOR: Black SCREEN PRINT COLOR: Type pantone here Type pantone here

#### interior labels

Customize Sweatband Labels Example:



Care Label (Example)



Page 4 of 5 www.ctheadwear.com



flat circular brim buckram trucker - 5 panels

additional details

ADDITIONAL ARTWORK FILES:

-----

www.ctheadwear.com