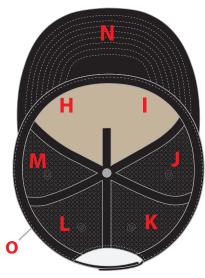

#### brim

PANEL: COLOR / SWATCH: FABRIC:

TOP VISOR

G type pantone here 100% polyester & foam

UNDER VISOR:

type pantone here 100% polyester & foam

PANEL: COLOR / SWATCH: FABRIC:

H/I / -

Double Single **BUCKRAM:** 

SWEATBAND: black 3mm wrapped foam eyelets

PANEL: THREAD COLOR:

to match panel color

Shallow

to match panel color

fitting

to match panel E

PANEL: COLOR:

to match panel

A/B to match panel

TOP VISOR:

G / to match visor

UNDER VISOR: