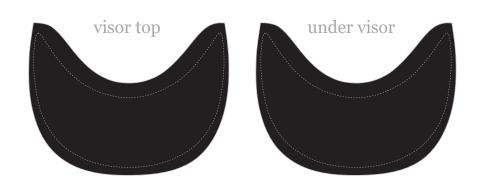

#### brim

PANEL: COLOR / SWATCH: FABRIC:

TOP VISOR

G type pantone here 100% polyester & foam

UNDER VISOR:

type pantone here 100% polyester & foam