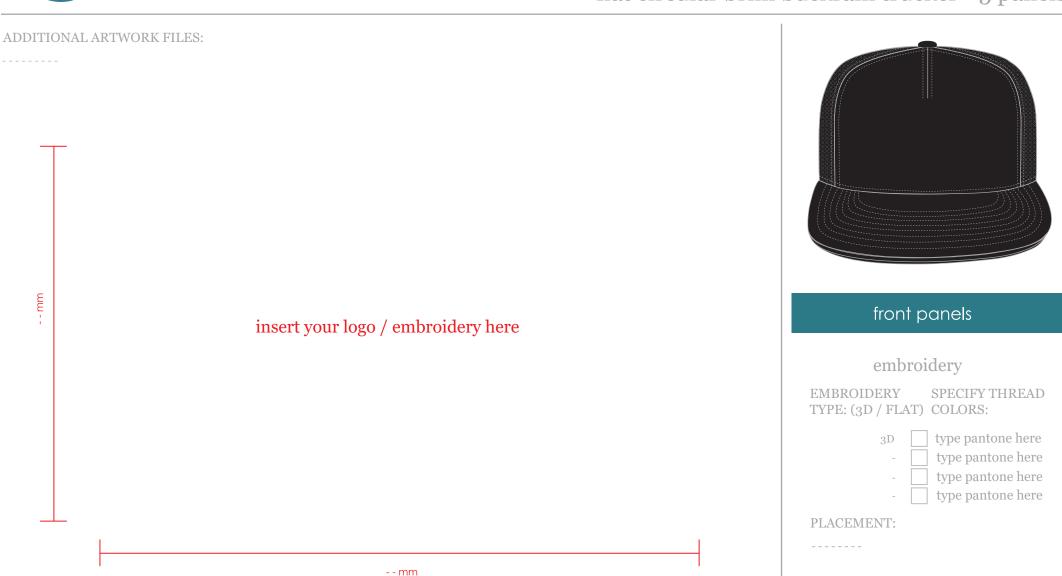

### embroidery

EMBROIDERY SPECIFY THREAD TYPE: (3D / FLAT) COLORS:

flat \_\_\_\_ type pantone here - \_\_\_ type pantone here

type pantone here

type pantone here

PLACEMENT:

-----

insert your logo / embroidery here