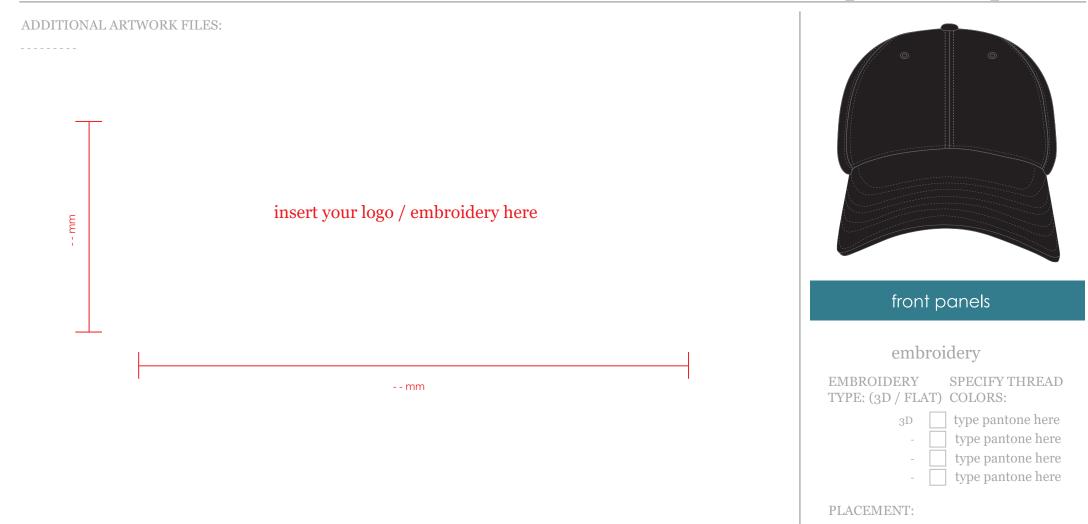

### custom panels

ADDITIONAL ARTWORK FILES:

-----

If you have any custom fabric / prints please insert here. please also supply additional artwork file, with the art 100% to scale. If there is no panel customization, please just leave this section blank