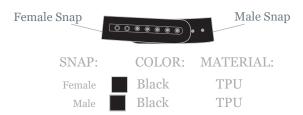

e

#### TOP BUTTON:

type pantone here 100% Cotton Twill

# A B C D D



#### brim

PANEL: COLOR / SWATCH: FABRIC:

TOP VISOR

G type pantone here 100% cotton twill

UNDER VISOR:

N type pantone here 100% cotton twill

#### STYLE OF FLAT BRIM:

Regular Brim
Sandwich

Flip Visor

## interior lining

PANEL: COLOR / SWATCH: FABRIC:

Н \_ -

J 7

к

L 🔲

M

#### SWEATBAND:

o Black 100% cotton

## eyelets

PANEL: THREAD COLOR:

A to match panel color
B to match panel color
C to match panel color
D to match panel color
E to match panel color
F to match panel color

## stitching

PANEL: COLOR:

A to match panel b to match panel

c / to match panel

to match panel to match panel

F \_\_\_\_ to match panel

#### TOP VISOR:

G \_\_\_\_ to match visor

UNDER VISOR:

N / to match visor

## snapback



www.ctheadwear.com





# curved brim snap back - 6 panels







# curved brim snap back - 6 panels



- - mm



# curved brim snap back -6 panels

### custom panels

ADDITIONAL ARTWORK FILES:

-----

If you have any custom fabric / prints please insert here. please also supply additional artwork file, with the art 100% to scale. If there is no panel customization, please just leave this section blank





## interior taping

TAPING COLOR:

Black

SCREEN PRINT COLOR:

Type pantone here

\_\_\_\_ Type pantone here

## interior labels

Customize Sweatband Labels Example:



Care Label (Example)



www.ctheadwear.com

# **C&T HEADWEAR**



# curved brim snap back - 6 panels

additional details

ADDITIONAL ARTWORK FILES:

-----

www.ctheadwear.com