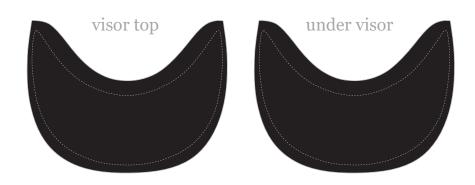

#### brim

PANEL: COLOR / SWATCH: FABRIC:

TOP VISOR

G type pantone here 100% cotton twill

UNDER VISOR:

N type pantone here 100% cotton twill

#### TOP VISOR:

G \_\_\_\_ to match visor

UNDER VISOR:

N / to match visor