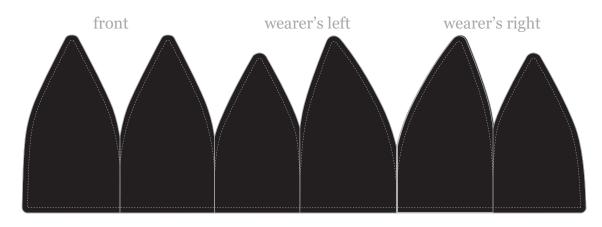

: THREAD COLOR:

A to match panel color
B to match panel color
C to match panel color
D to match panel color
E to match panel color
F to match panel color

## stitching

PANEL: COLOR:

A to match panel b to match panel

c / to match panel

to match panel to match panel

F \_\_\_\_ to match panel

#### TOP VISOR:

G \_\_\_\_ to match visor

UNDER VISOR:

N / to match visor

## snapback



www.ctheadwear.com





# curved brim snap back - 6 panels







# curved brim snap back - 6 panels



- - mm



# curved brim snap back -6 panels

### custom panels

ADDITIONAL ARTWORK FILES:

-----

If you have any custom fabric / prints please insert here. please also supply additional artwork file, with the art 100% to scale. If there is no panel customization, please just leave this section blank





## interior taping

TAPING COLOR:

Black

SCREEN PRINT COLOR:

Type pantone here

\_\_\_\_ Type pantone here

## interior labels

Customize Sweatband Labels Example:



Care Label (Example)



www.ctheadwear.com

# **C&T HEADWEAR**



# curved brim snap back - 6 panels

additional details

ADDITIONAL ARTWORK FILES:

-----

www.ctheadwear.com