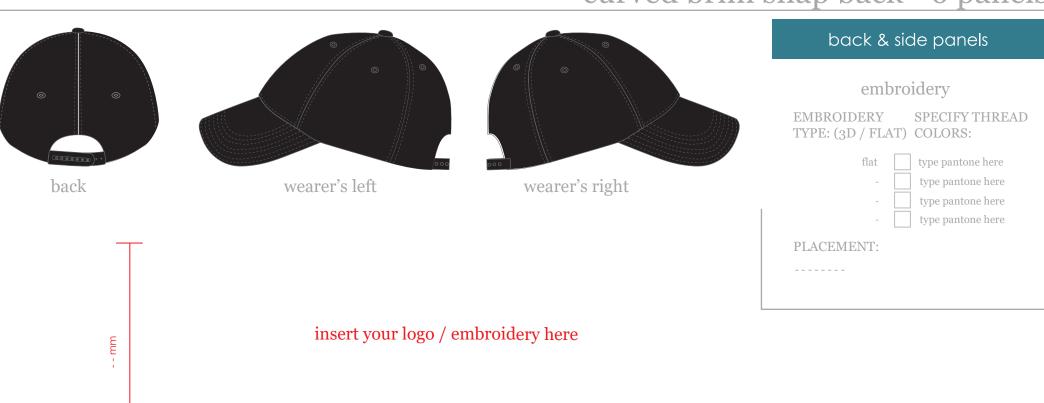

# curved brim snap back - 6 panels

additional details

ADDITIONAL ARTWORK FILES:

-----

www.ctheadwear.com