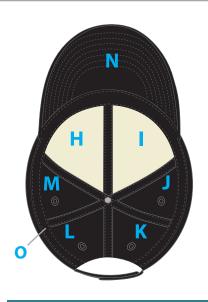

## interior lining

PANEL: COLOR / SWATCH: FABRIC:

Н \_ -

J 7

к

L 🔲

M

#### SWEATBAND:

o Black 100% cotton