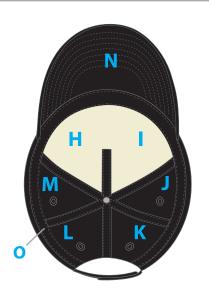

### interior lining

PANEL: COLOR / SWATCH: FABRIC:

H/I -

#### SWEATBAND:

o Black

100% cottton

#### TOP VISOR:

G / to match visor

#### UNDER VISOR:

N / to match visor