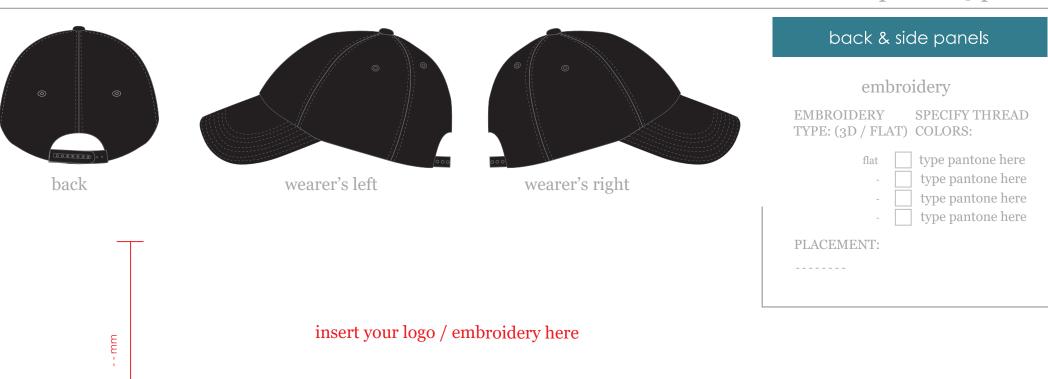

#### brim

PANEL: COLOR / SWATCH: FABRIC:

TOP VISOR

G type pantone here 100% Cotton Twill

UNDER VISOR:

type pantone here 100% Cotton Twill

#### STYLE OF FLAT BRIM:



### Flip Visor

### interior lining

PANEL: COLOR / SWATCH: FABRIC:

H/I -

#### SWEATBAND:

o Black

100% cottton

### eyelets

PANEL: THREAD COLOR:

A / to match panel color to match panel color

to match panel color to match panel color

to match panel color

to match panel color

### stitching

PANEL: COLOR:

A/B to match panel

#### TOP VISOR:

G / to match visor

#### UNDER VISOR:

N / to match visor

### snapback

Female Snap Male Snap

> SNAP: COLOR: MATERIAL:

type pantone here **TPU** type pantone here **TPU** 

www.ctheadwear.com



# curved brim snapback - 5 panels







# curved brim snapback - 5 panels



- - mm



# curved brim snapback - 5 panels

### custom panels

ADDITIONAL ARTWORK FILES:

-----

If you have any custom fabric / prints please insert here. please also supply additional artwork file, with the art 100% to scale. If there is no panel customization, please just leave this section blank





## interior taping

TAPING COLOR: Bla

Black

SCREEN PRINT COLOR:

Type pantone here

Type pantone here

### interior labels

Customize Sweatband Labels Example:



Care Label (Example)



www.ctheadwear.com



curved brim snapback - 5 panels

## additional details

ADDITIONAL ARTWORK FILES:

-----

www.ctheadwear.com