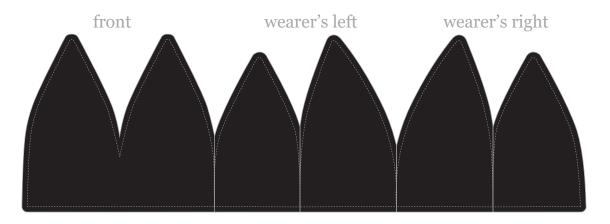

# curved brim snapback - 5 panels

### exterior

PANEL: COLOR / SWATCH: FABRIC:

type pantone here 100% Cotton Twill

### stitching

PANEL: COLOR:

A/B to match panel