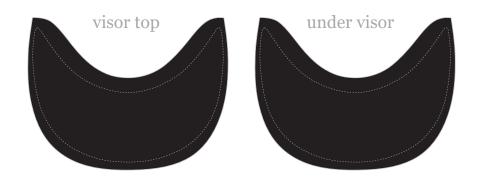

#### brim

PANEL: COLOR / SWATCH: FABRIC:

TOP VISOR

G type pantone here 100% Cotton Twill

UNDER VISOR:

type pantone here 100% Cotton Twill