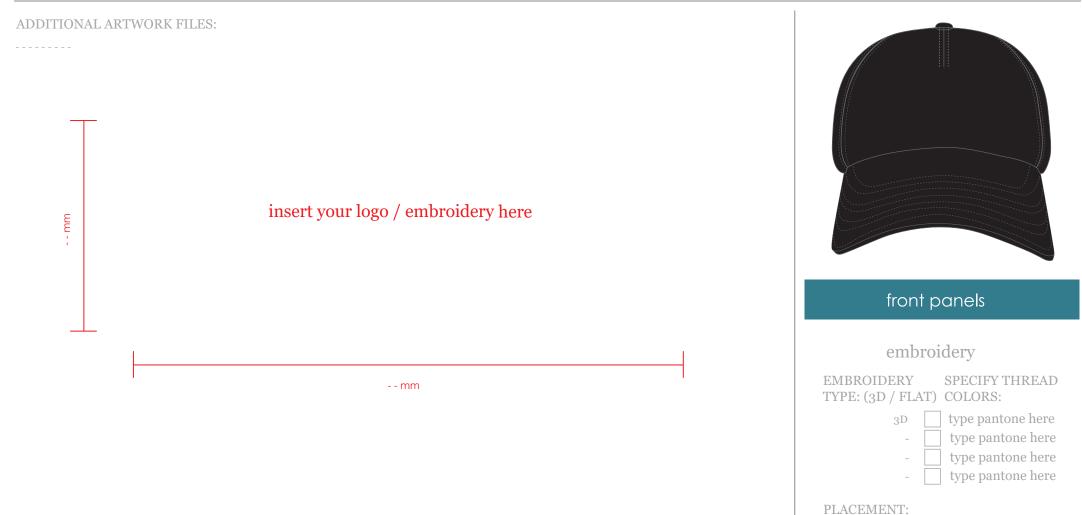

### custom panels

ADDITIONAL ARTWORK FILES:

-----

If you have any custom fabric / prints please insert here. please also supply additional artwork file, with the art 100% to scale. If there is no panel customization, please just leave this section blank

## additional details

ADDITIONAL ARTWORK FILES:

-----

www.ctheadwear.com