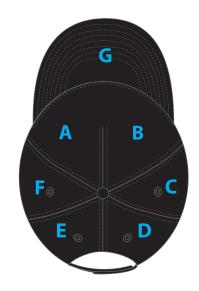

### exterior

PANEL: COLOR / SWATCH: FABRIC:

type pantone here 100% Cotton Twill

### eyelets

PANEL: THREAD COLOR:

A / to match panel color to match panel color

to match panel color to match panel color

to match panel color

to match panel color

### stitching

PANEL: COLOR:

A/B to match panel