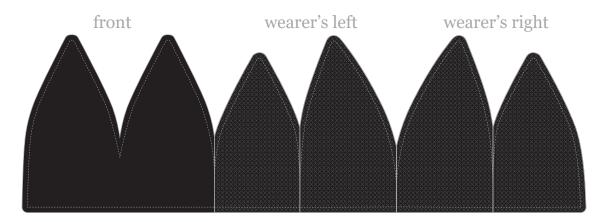

#### exterior

PANEL: COLOR / SWATCH: FABRIC:

A/B type pantone here 100% polyester

type pantone here 100% nylon mesh type pantone here 100% nylon mesh

type pantone here 100% nylon mesh

type pantone here 100% nylon mesh