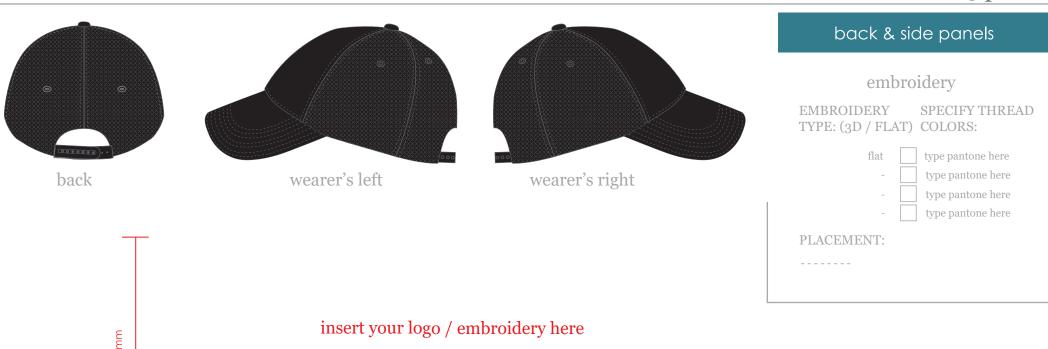

## front panels

EMBROIDERY SPECIFY THREAD TYPE: (3D / FLAT) COLORS:

type pantone here
type pantone here
type pantone here
type pantone here

- type pantone here

PLACEMENT:

-----

# curved brim buckram trucker - 5 panels

- - mm