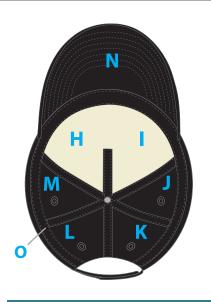

#### brim

PANEL: COLOR / SWATCH: FABRIC:

**TOP VISOR** 

G type pantone here 100% Polyester

UNDER VISOR:

N type pantone here 100% Polyester

### interior lining

PANEL: COLOR / SWATCH: FABRIC:

H/I -

#### SWEATBAND:

O Black 100% cottton eyelets

PANEL: THREAD COLOR:

to match panel color to match panel color

to match panel color

to match panel color

to match panel color

to match panel color

UNDER VISOR:

N / to match visor

snapback

Female Snap

SNAP:

COLOR: MATERIAL:

type pantone here

type pantone here