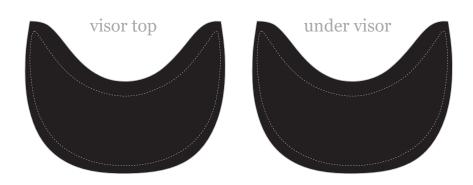

#### brim

PANEL: COLOR / SWATCH: FABRIC:

**TOP VISOR** 

G type pantone here 100% Polyester

UNDER VISOR:

N type pantone here 100% Polyester