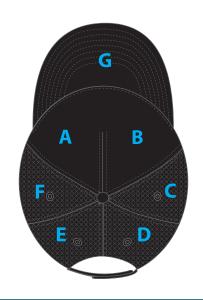

#### exterior

PANEL: COLOR / SWATCH: FABRIC:

A/B type pantone here 100% polyester

type pantone here 100% nylon mesh type pantone here 100% nylon mesh

type pantone here 100% nylon mesh

type pantone here 100% nylon mesh

#### brim

PANEL: COLOR / SWATCH: FABRIC:

**TOP VISOR** 

G type pantone here 100% Polyester

UNDER VISOR:

N type pantone here 100% Polyester

stitching

PANEL: COLOR:

A/B / to match panel

to match panel

to match panel

to match panel to match panel

TOP VISOR:

G / to match visor

UNDER VISOR:

N / to match visor

snapback

Female Snap

SNAP:

COLOR: MATERIAL:

type pantone here

type pantone here