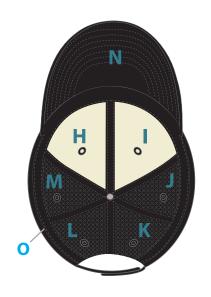

#### brim

PANEL: COLOR / SWATCH: FABRIC:

#### **TOP VISOR**

G type pantone here 100% Cotton Twill

#### **UNDER VISOR:**

type pantone here 100% Cotton Twill

#### STYLE OF FLAT BRIM: