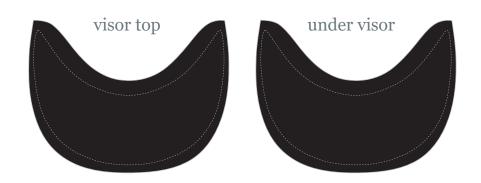

#### brim

PANEL: COLOR / SWATCH: FABRIC:

#### **TOP VISOR**

G type pantone here 100% Cotton Twill

#### **UNDER VISOR:**

type pantone here 100% Cotton Twill