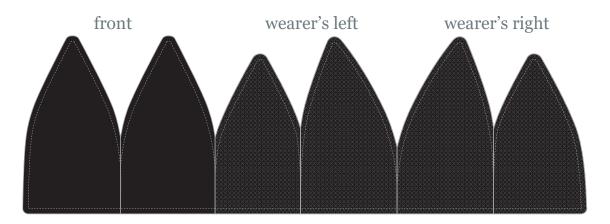

#### PANEL: COLOR:

A / to match panel
B / to match panel
C / to match panel
D / to match panel
E / to match panel
F / to match panel