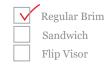

# curved brim buckram trucker - 6 panels

### exterior

#### PANEL: COLOR / SWATCH: FABRIC:

type pantone here

#### TOP BUTTON:

type pantone here 100% Cotton Twill

# A B C E D D



#### brim

PANEL: COLOR / SWATCH: FABRIC:

#### **TOP VISOR**

G type pantone here 100% Cotton Twill

#### **UNDER VISOR:**

type pantone here 100% Cotton Twill

#### STYLE OF FLAT BRIM:



## interior lining

#### PANEL: COLOR / SWATCH: FABRIC:

SWEATBAND: black 3mm wrapped foam

## eyelets

#### PANEL: THREAD COLOR:

to match panel color

## stitching

#### PANEL: COLOR:

A / to match panel
B / to match panel
C / to match panel
D / to match panel
E / to match panel
F / to match panel

#### TOP VISOR:

G \_\_\_\_ to match visor

#### UNDER VISOR:

N / to match visor

## snapback



www.ctheadwear.com



# curved brim buckram trucker - 6 panels





# front panels

| EMBROIDERY<br>ΓΥΡΕ: (3D / FLAT | SPECIFY THREAD COLORS:                                                  |
|--------------------------------|-------------------------------------------------------------------------|
| 3D                             | type pantone here type pantone here type pantone here type pa