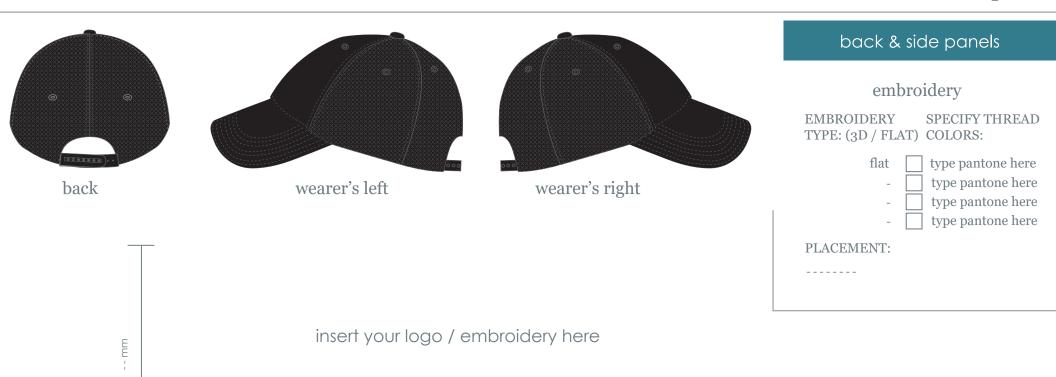

# front panels

| EMBROIDERY<br>ΓΥΡΕ: (3D / FLAT | SPECIFY THREAD COLORS:                                                  |
|--------------------------------|-------------------------------------------------------------------------|
| 3D                             | type pantone here type pantone here type pantone here type pantone here |
|                                |                                                                         |

PLACEMENT:

-----