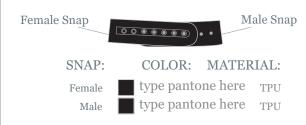

# curved brim buckram trucker - 6 panels

### exterior

#### PANEL: COLOR / SWATCH: FABRIC:

type pantone here

#### TOP BUTTON:

type pantone here 100% Cotton Twill

# A B C E D D



#### brim

PANEL: COLOR / SWATCH: FABRIC:

#### **TOP VISOR**

G type pantone here 100% Cotton Twill

#### **UNDER VISOR:**

type pantone here 100% Cotton Twill

#### STYLE OF FLAT BRIM:



## interior lining

#### PANEL: COLOR / SWATCH: FABRIC:

SWEATBAND: black 3mm wrapped foam

## eyelets

#### PANEL: THREAD COLOR:

to match panel color

## stitching

#### PANEL: COLOR:

A / to match panel
B / to match panel
C / to match panel
D / to match panel
E / to match panel
F / to match panel

#### TOP VISOR:

G \_\_\_\_ to match visor

#### UNDER VISOR:

N / to match visor

## snapback



www.ctheadwear.com



# curved brim buckram trucker - 6 panels





# front panels

| EMBROIDERY<br>ΓΥΡΕ: (3D / FLAT | SPECIFY THREAD COLORS:                                                  |
|--------------------------------|-------------------------------------------------------------------------|
| 3D                             | type pantone here type pantone here type pantone here type pantone here |
|                                |                                                                         |

PLACEMENT:

-----



# curved brim buckram trucker - 6 panels



- - mm



## curved brim buckram trucker - 6 panels

## custom panels

ADDITIONAL ARTWORK FILES:

-----

If you have any custom fabric / prints please insert here. please also supply additional artwork file, with