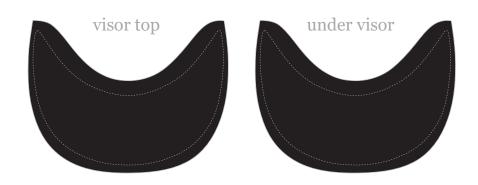

#### brim

PANEL: COLOR / SWATCH: FABRIC:

#### TOP VISOR

G type pantone here 100% cotton twill

#### UNDER VISOR:

type pantone here 100% cotton twill