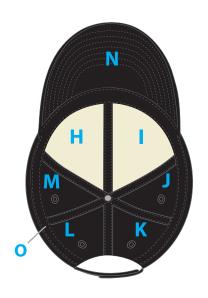

## interior lining

#### PANEL: COLOR / SWATCH: FABRIC:

Н \_ -

J Z

J Z

К \_\_\_\_

SWEATBAND:

o Black

100% cotton