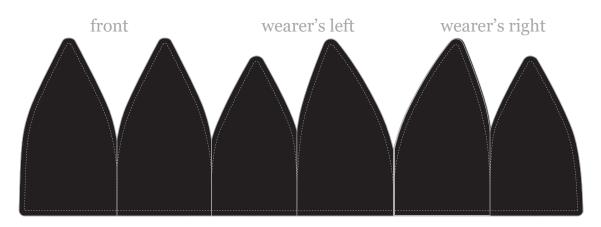

OLOR:

A to match panel color
B to match panel color
C to match panel color
D to match panel color
E to match panel color
F to match panel color

## stitching

#### PANEL: COLOR:

A to match panel b to match panel

c to match panel

to match panel

to match panel

to match panel

#### TOP VISOR:

G / to match visor

#### UNDER VISOR:

N / to match visor

## Back closure

















www.ctheadwear.com



# curved brim baseball caps - 6 panels





# curved brim baseball caps - 6 panels



- - mm



# curved brim baseball caps - 6 panels

## custom panels

ADDITIONAL ARTWORK FILES:

If you have any custom fabric / prints please insert here. please also supply additional artwork file, with the art 100% to scale. If there is no panel customization, please just leave this section blank





## interior taping

TAPING COLOR:

Black

SCREEN PRINT COLOR:

Type pantone here

Type pantone here

### interior labels

Customize Sweatband Labels Example:



Care Lable(Example)



www.ctheadwear.com





curved brim baseball caps - 6 panels

## additional details

ADDITIONAL ARTWORK FILES:

-----

www.ctheadwear.com