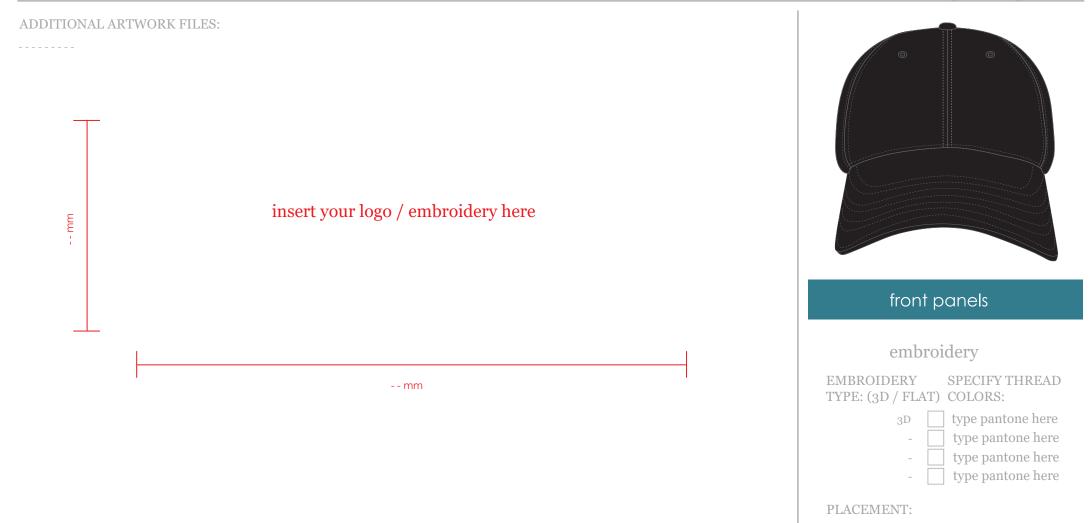

## custom panels

ADDITIONAL ARTWORK FILES:

If you have any custom fabric / prints please insert here. please also supply additional artwork file, with the art 100% to scale. If there is no panel customization, please just leave this section blank

# curved brim baseball caps - 6 panels

- - mm